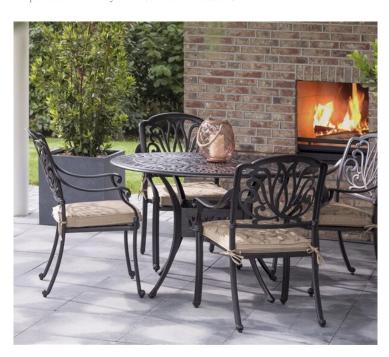

## **Product Summary**

This beautiful round Amalfi table is made of cast aluminium. Its design gives it a romantic look and together with the Amalfi chairs this will be an eyecatcher for your garden.