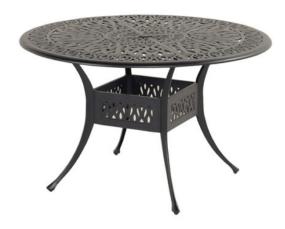

## Amalfi Table R.122cm Cast Aluminium Bronze

Product Categories: Tables, Cast Aluminium

Product Page: <a href="https://komodromos.com.cy/product/amalfi-table-122cm-round-bronze-cast-aluminium/">https://komodromos.com.cy/product/amalfi-table-122cm-round-bronze-cast-aluminium/</a>

## **Product Summary**

This beautiful round Amalfi table is made of cast aluminium. Its design gives it a romantic look and together with the Amalfi chairs this will be an eyecatcher for your garden.

## **Product Attributes**

- Manufacturer: Hartman

- Color: Bronze

Dimensions: R.122cmMaterial: Cast AluminumFurniture Type: Tables