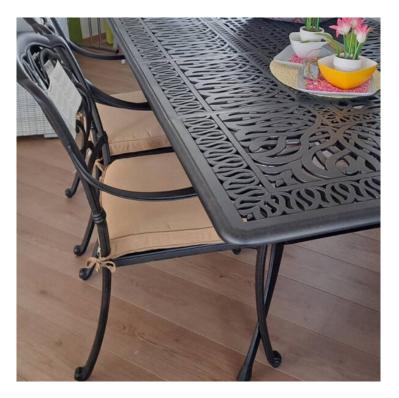

## **Product Summary**

This beautiful large Amalfi table is made of cast aluminium. Its design gives it a romantic look and together with the Amalfi chairs this will be an eyecatcher for your garden.

## **Product Attributes**

- Manufacturer: Hartman
- Color: Bronze
- Dimensions: 214x112cm
- Material: Cast Aluminum
- Furniture Type: Tables