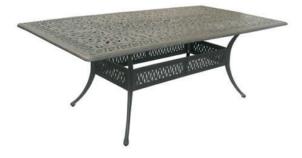

## **Product Summary**

This beautiful large Amalfi table is made of cast aluminium. Its design gives it a romantic look and together with the Amalfi chairs this will be an eyecatcher for your garden.

## **Product Attributes**

- Manufacturer: Hartman
- Color: Bronze
- Dimensions: 214x112cm
- Material: Cast Aluminum
- Furniture Type: Tables