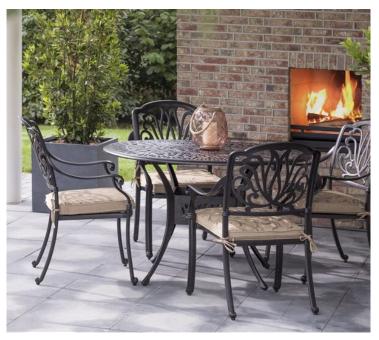

## **Product Summary**

This beautiful large Amalfi table is made of cast aluminium. Its design gives it a romantic look and together with the Amalfi chairs this will be an eyecatcher for your garden.

## **Product Attributes**

- Manufacturer: Hartman
- Color: Bronze
- Dimensions: 214x112cm
- Material: Cast Aluminum
- Furniture Type: Tables