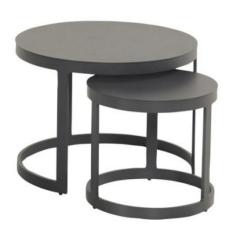

## Biarritz Coffee Table R.45 & 66cm Charcoal w/HPL Top

Product Categories: Lounge Sofa Sets, Aluminium, Coffee Tables

Product Page: <a href="https://komodromos.com.cy/product/biarritz-coffee-table-r-45-66cm-charcoal-w-hpl-top/">https://komodromos.com.cy/product/biarritz-coffee-table-r-45-66cm-charcoal-w-hpl-top/</a>

## **Product Attributes**

Manufacturer: HartmanColor: Charcoal. White

- Dimensions: R.45cm, R.66cm - Material: Aluminum w/HPL Top

- Furniture Type: Lounge Items (Sofas-Armchairs-Coffee Tables etc..)