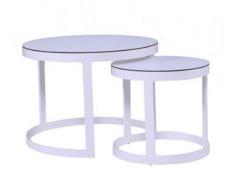

## Biarritz Coffee Table R.45 & 66cm Charcoal w/HPL Top

Product Categories: Lounge Sofa Sets, Aluminium, Coffee Tables

Product Page: <a href="https://komodromos.com.cy/product/biarritz-coffee-table-r-45-66cm-charcoal-w-hpl-top/">https://komodromos.com.cy/product/biarritz-coffee-table-r-45-66cm-charcoal-w-hpl-top/</a>

## **Product Attributes**

Manufacturer: HartmanColor: Charcoal. White

- Dimensions: R.45cm, R.66cm - Material: Aluminum w/HPL Top

- Furniture Type: Lounge Items (Sofas-Armchairs-Coffee Tables etc..)