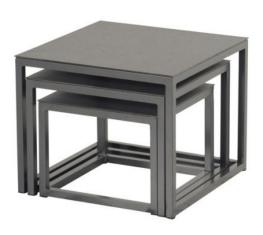

## Biarritz Coffee Table Square Set Charcoal w/HPL Top

Product Categories: Lounge Sofa Sets, Aluminium, Coffee Tables

Product Page: <a href="https://komodromos.com.cy/product/biarritz-coffee-table-square-set-charcoal-w-hpl-top/">https://komodromos.com.cy/product/biarritz-coffee-table-square-set-charcoal-w-hpl-top/</a>

## **Product Attributes**

Manufacturer: HartmanColor: Charcoal. White

- Dimensions: 43x43x32cm, 50x50x38cm, 57x57x45cm

- Material: Aluminum w/HPL Top

- Furniture Type: Lounge Items (Sofas-Armchairs-Coffee Tables etc..)