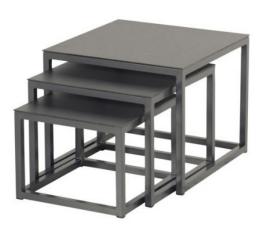

## Biarritz Coffee Table Square Set Charcoal w/HPL Top

Product Categories: Lounge Sofa Sets, Aluminium, Coffee Tables

Product Page: <a href="https://komodromos.com.cy/product/biarritz-coffee-table-square-set-charcoal-w-hpl-top/">https://komodromos.com.cy/product/biarritz-coffee-table-square-set-charcoal-w-hpl-top/</a>

## **Product Attributes**

Manufacturer: HartmanColor: Charcoal. White

- Dimensions: 43x43x32cm, 50x50x38cm, 57x57x45cm

- Material: Aluminum w/HPL Top

- Furniture Type: Lounge Items (Sofas-Armchairs-Coffee Tables etc..)