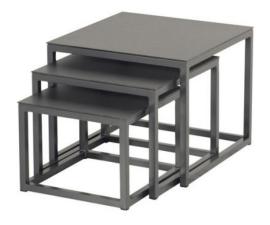

Biarritz Coffee Table Square Set White w/HPL Top

Product Categories: <u>Lounge Sofa Sets</u>, <u>Aluminium</u>, <u>Coffee Tables</u> Product Page: <u>https://komodromos.com.cy/product/biarritz-coffee-table-square-set-white-w-hpl-top/</u>

## Product Attributes

- Manufacturer: Hartman
- Color: Charcoal, White
- Dimensions: 43x43x32cm, 50x50x38cm, 57x57x45cm
- Material: Aluminum w/HPL Top
- Furniture Type: Lounge Items (Sofas-Armchairs-Coffee Tables etc..)