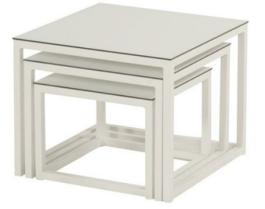

Biarritz Coffee Table Square Set White w/HPL Top

Product Categories: <u>Lounge Sofa Sets</u>, <u>Aluminium</u>, <u>Coffee Tables</u> Product Page: <u>https://komodromos.com.cy/product/biarritz-coffee-table-square-set-white-w-hpl-top/</u>

## Product Attributes

- Manufacturer: Hartman
- Color: Charcoal, White
- Dimensions: 43x43x32cm, 50x50x38cm, 57x57x45cm
- Material: Aluminum w/HPL Top
- Furniture Type: Lounge Items (Sofas-Armchairs-Coffee Tables etc..)