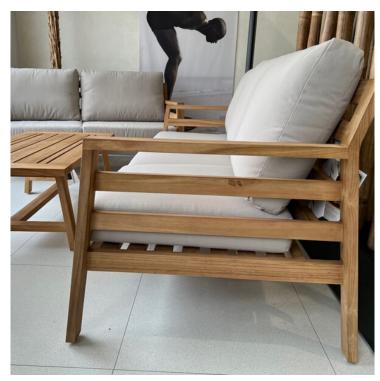

## Product Description

Boa Vista 3 Seater Sofa Teak Wood: 192x83x75cm Boa Vista 2.5 Seater Sofa Teak Wood: 162x83x75cm Boa Vista Lounge Chair Teak Wood: 81x83x75cm Boa Vista Coffee Table Teak Wood: 130x65x42cm

## **Product Attributes**

- Manufacturer: Hartman
- Color: Teak
- Dimensions: 130x65cm
- Material: Teak
- Furniture Type: Lounge Items (Sofas-Armchairs-Coffee Tables etc..)