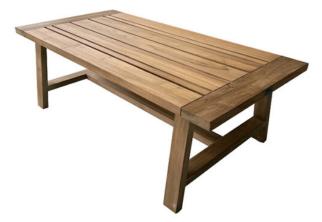

## Boa Vista Coffee Table Natural Teak

Product Categories: Lounge Sofa Sets, Coffee Tables, Teak Wood Product Page: https://komodromos.com.cy/product/boa-vista-coffee-table-natural-teak/

## Product Description

Boa Vista 3 Seater Sofa Teak Wood: 192x83x75cm Boa Vista 2.5 Seater Sofa Teak Wood: 162x83x75cm Boa Vista Lounge Chair Teak Wood: 81x83x75cm Boa Vista Coffee Table Teak Wood: 130x65x42cm

## **Product Attributes**

- Manufacturer: Hartman
- Color: Teak
- Dimensions: 130x65cm
- Material: Teak
- Furniture Type: Lounge Items (Sofas-Armchairs-Coffee Tables etc..)