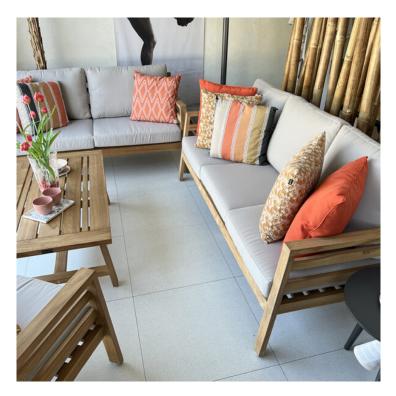

## Product Description

Boa Vista 3 Seater Sofa Teak Wood: 192x83x75cm Boa Vista 2.5 Seater Sofa Teak Wood: 162x83x75cm Boa Vista Lounge Chair Teak Wood: 81x83x75cm Boa Vista Coffee Table Teak Wood: 130x65x42cm

## **Product Attributes**

- Manufacturer: Hartman
- Color: Teak
- Dimensions: 130x65cm
- Material: Teak
- Furniture Type: Lounge Items (Sofas-Armchairs-Coffee Tables etc..)