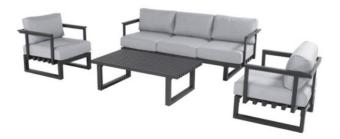

## **Product Summary**

The perfect lounge set. Big, robust and comfortable is the Calabria lounge set. Time to relax for hours. The unique lines that you see in the tabletop and the bottom of the lounge set also makes this set a real eye-catcher in your garden!

## **Product Attributes**

Manufacturer: HartmanDimensions: 130x70x41cm

Color: CharcoalMaterial: Aluminum

- Furniture Type: Lounge Items (Sofas-Armchairs-Coffee Tables etc..)