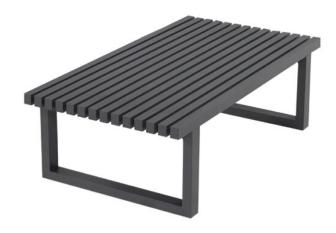

## **Product Summary**

The perfect lounge set. Big, robust and comfortable is the Calabria lounge set. Time to relax for hours. The unique lines that you see in the tabletop and the bottom of the lounge set also makes this set a real eye-catcher in your garden!

## **Product Attributes**

Manufacturer: HartmanDimensions: 130x70x41cm

Color: CharcoalMaterial: Aluminum

- Furniture Type: Lounge Items (Sofas-Armchairs-Coffee Tables etc..)