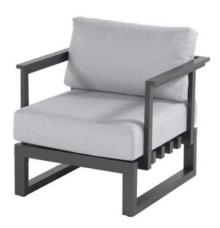

## Calabria Lounge Chair Alu Charcoal

Product Categories: Lounge Sofa Sets, Aluminium

Product Page: https://komodromos.com.cy/product/calabria-lounge-chair-alu-charcoal/

## **Product Summary**

The perfect lounge set. Big, robust and comfortable is the Calabria lounge set. Time to relax for hours. The unique lines that you see in the tabletop and the bottom of the lounge set also makes this set a real eye-catcher in your garden!

## **Product Attributes**

Manufacturer: HartmanDimensions: 80x73x85cm

Color: CharcoalMaterial: Aluminum

- Furniture Type: Lounge Items (Sofas-Armchairs-Coffee Tables etc..)