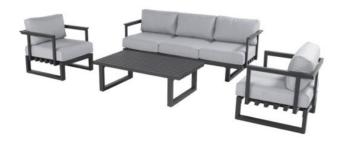

## **Product Summary**

The perfect lounge set. Big, robust and comfortable is the Calabria lounge set. Time to relax for hours. The unique lines that you see in the tabletop and the bottom of the lounge set also makes this set a real eye-catcher in your garden!

## **Product Attributes**

Manufacturer: HartmanDimensions: 80x73x85cm

Color: CharcoalMaterial: Aluminum

- Furniture Type: Lounge Items (Sofas-Armchairs-Coffee Tables etc..)