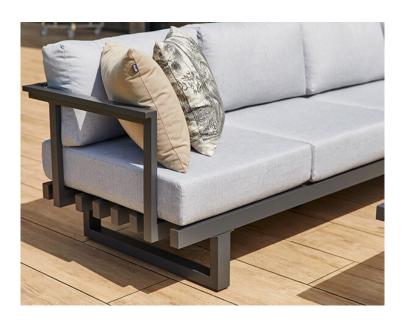

## **Product Summary**

The perfect lounge set. Big, robust and comfortable is the Calabria lounge set. Time to relax for hours. The unique lines that you see in the tabletop and the bottom of the lounge set also makes this set a real eye-catcher in your garden!