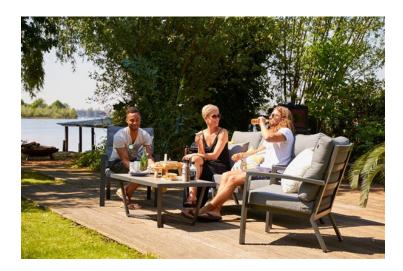

### **Product Summary**

A modern interior in no time! Canberra is designed to give your garden a modern and sleek boost. The lounge sofa is characterized by an extra high backrest and clean lines. Thanks to the high backrests, the Canberra offers good back support. Canberra is available in white and gray? We leave the choice to you!