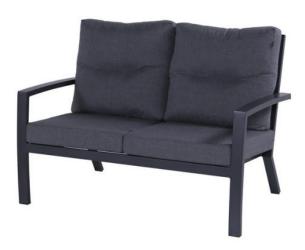

#### Canberra 2 Seater Alu White

**Product Categories**: Lounge Sofa Sets, Aluminium

Product Page: <a href="https://komodromos.com.cy/product/canberra-2-seater-alu-white/">https://komodromos.com.cy/product/canberra-2-seater-alu-white/</a>

### **Product Summary**

A modern interior in no time! Canberra is designed to give your garden a modern and sleek boost. The lounge sofa is characterized by an extra high backrest and clean lines. Thanks to the high backrests, the Canberra offers good back support. Canberra is available in white and gray? We leave the choice to you!

#### **Product Attributes**

- Manufacturer: Hartman

- Dimensions: 133x83x89cm

- Color: White, Xerix

- Material: Aluminum

- Furniture Type: Lounge Items (Sofas-Armchairs-Coffee Tables etc..)