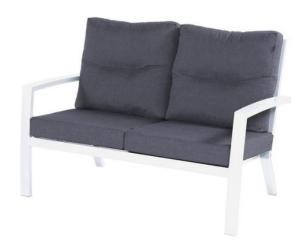

#### Canberra 2 Seater Alu White

**Product Categories**: Lounge Sofa Sets, Aluminium

Product Page: <a href="https://komodromos.com.cy/product/canberra-2-seater-alu-white/">https://komodromos.com.cy/product/canberra-2-seater-alu-white/</a>

### **Product Summary**

A modern interior in no time! Canberra is designed to give your garden a modern and sleek boost. The lounge sofa is characterized by an extra high backrest and clean lines. Thanks to the high backrests, the Canberra offers good back support. Canberra is available in white and gray? We leave the choice to you!

#### **Product Attributes**

- Manufacturer: Hartman

- Dimensions: 133x83x89cm

- Color: White, Xerix

- Material: Aluminum

- Furniture Type: Lounge Items (Sofas-Armchairs-Coffee Tables etc..)