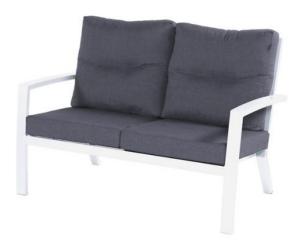

### **Product Summary**

A modern interior in no time! Canberra is designed to give your garden a modern and sleek boost. The lounge sofa is characterized by an extra high backrest and clean lines. Thanks to the high backrests, the Canberra offers good back support. Canberra is available in white and gray? We leave the choice to you!

#### **Product Attributes**

- Manufacturer: Hartman

- Dimensions: 133x83x89cm

- Color: White, Xerix

- Material: Aluminum

- Furniture Type: Lounge Items (Sofas-Armchairs-Coffee Tables etc..)