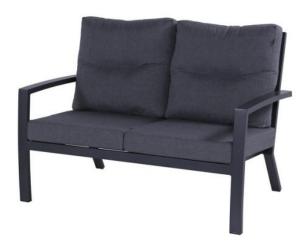

### **Product Summary**

A modern interior in no time! Canberra is designed to give your garden a modern and sleek boost. The lounge sofa is characterized by an extra high backrest and clean lines. Thanks to the high backrests, the Canberra offers good back support. Canberra is available in white and gray? We leave the choice to you!

#### **Product Attributes**

- Manufacturer: Hartman

- Dimensions: 133x83x89cm

- Color: White, Xerix

- Material: Aluminum

- Furniture Type: Lounge Items (Sofas-Armchairs-Coffee Tables etc..)