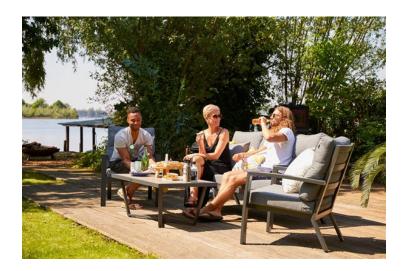

### **Product Summary**

A modern interior in no time! Canberra is designed to give your garden a modern and sleek boost. The lounge sofa is characterized by an extra high backrest and clean lines. Thanks to the high backrests, the Canberra offers good back support. Canberra is available in white and gray? We leave the choice to you!