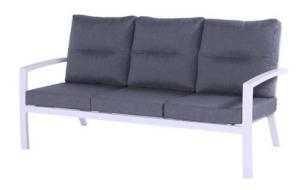

## **Product Summary**

A modern interior in no time! Canberra is designed to give your garden a modern and sleek boost. The lounge sofa is characterized by an extra high backrest and clean lines. Thanks to the high backrests, the Canberra offers good back support. Canberra is available in white and gray? We leave the choice to you!

## **Product Attributes**

- Manufacturer: Hartman

- Dimensions: 191x83x89cm

- Color: White, Xerix

- Material: Aluminum

- Furniture Type: Lounge Items (Sofas-Armchairs-Coffee Tables etc..)