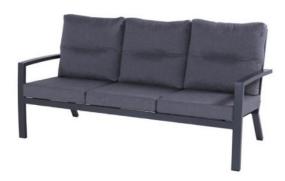

## Canberra 3 Seater Alu Xerix

**Product Categories**: Lounge Sofa Sets, Aluminium

Product Page: <a href="https://komodromos.com.cy/product/canberra-3-seater-alu-xerix/">https://komodromos.com.cy/product/canberra-3-seater-alu-xerix/</a>

## **Product Summary**

A modern interior in no time! Canberra is designed to give your garden a modern and sleek boost. The lounge sofa is characterized by an extra high backrest and clean lines. Thanks to the high backrests, the Canberra offers good back support. Canberra is available in white and gray? We leave the choice to you!

## **Product Attributes**

- Manufacturer: Hartman

- Dimensions: 191x83x89cm

- Color: White, Xerix

- Material: Aluminum

- Furniture Type: Lounge Items (Sofas-Armchairs-Coffee Tables etc..)