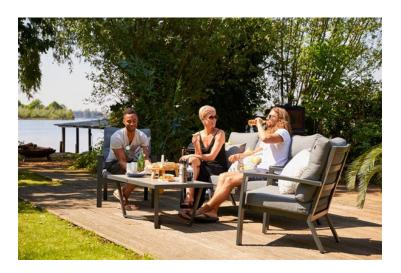

## **Product Summary**

A modern interior in no time! Canberra is designed to give your garden a modern and sleek boost. The lounge sofa is characterized by an extra high backrest and clean lines. Thanks to the high backrests, the Canberra offers good back support. Canberra is available in white and gray? We leave the choice to you!