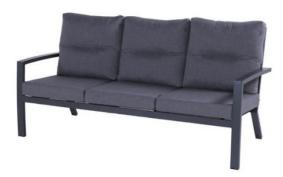

#### Canberra 3 Seater Alu White

**Product Categories**: Lounge Sofa Sets, Aluminium

Product Page: <a href="https://komodromos.com.cy/product/canberra-3-seater-sofa-white/">https://komodromos.com.cy/product/canberra-3-seater-sofa-white/</a>

### **Product Summary**

A modern interior in no time! Canberra is designed to give your garden a modern and sleek boost. The lounge sofa is characterized by an extra high backrest and clean lines. Thanks to the high backrests, the Canberra offers good back support. Canberra is available in white and gray? We leave the choice to you!

#### **Product Attributes**

- Manufacturer: Hartman

- Dimensions: 191x83x89cm

- Color: White, Xerix

- Material: Aluminum

- Furniture Type: Lounge Items (Sofas-Armchairs-Coffee Tables etc..)