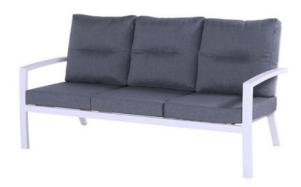

#### Canberra 3 Seater Alu White

**Product Categories**: Lounge Sofa Sets, Aluminium

Product Page: <a href="https://komodromos.com.cy/product/canberra-3-seater-sofa-white/">https://komodromos.com.cy/product/canberra-3-seater-sofa-white/</a>

### **Product Summary**

A modern interior in no time! Canberra is designed to give your garden a modern and sleek boost. The lounge sofa is characterized by an extra high backrest and clean lines. Thanks to the high backrests, the Canberra offers good back support. Canberra is available in white and gray? We leave the choice to you!

#### **Product Attributes**

- Manufacturer: Hartman

- Dimensions: 191x83x89cm

- Color: White, Xerix

- Material: Aluminum

- Furniture Type: Lounge Items (Sofas-Armchairs-Coffee Tables etc..)