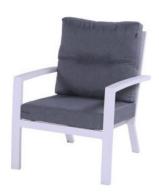

## **Product Summary**

A modern interior in no time! Canberra is designed to give your garden a modern and sleek boost. The lounge sofa is characterized by an extra high backrest and clean lines. Thanks to the high backrests, the Canberra offers good back support. Canberra is available in white and gray? We leave the choice to you!

## **Product Attributes**

- Manufacturer: Hartman

- Dimensions: 72x83x89cm

Color: White, XerixMaterial: Aluminum

- Furniture Type: Lounge Items (Sofas-Armchairs-Coffee Tables etc..)