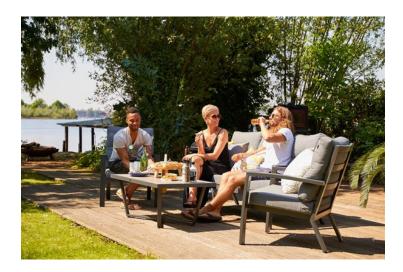

## **Product Summary**

A modern interior in no time! Canberra is designed to give your garden a modern and sleek boost. The lounge sofa is characterized by an extra high backrest and clean lines. Thanks to the high backrests, the Canberra offers good back support. Canberra is available in white and gray? We leave the choice to you!