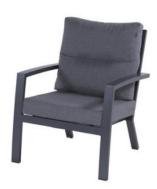

## **Product Summary**

A modern interior in no time! Canberra is designed to give your garden a modern and sleek boost. The lounge sofa is characterized by an extra high backrest and clean lines. Thanks to the high backrests, the Canberra offers good back support. Canberra is available in white and gray? We leave the choice to you!

## **Product Attributes**

- Manufacturer: Hartman

- Dimensions: 72x83x89cm

Color: White, XerixMaterial: Aluminum

- Furniture Type: Lounge Items (Sofas-Armchairs-Coffee Tables etc..)