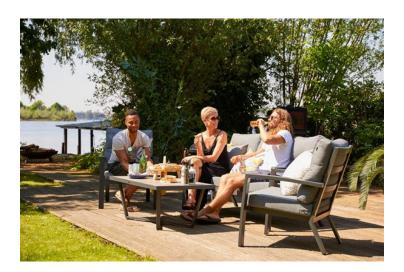

### **Product Summary**

A modern interior in no time! Canberra is designed to give your garden a modern and sleek boost. The lounge sofa is characterized by an extra high backrest and clean lines. Thanks to the high backrests, the Canberra offers good back support. Canberra is available in white and gray? We leave the choice to you!