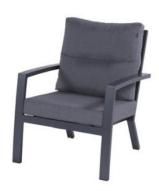

### **Product Summary**

A modern interior in no time! Canberra is designed to give your garden a modern and sleek boost. The lounge sofa is characterized by an extra high backrest and clean lines. Thanks to the high backrests, the Canberra offers good back support. Canberra is available in white and gray? We leave the choice to you!

#### **Product Attributes**

- Manufacturer: Hartman

- Dimensions: 72x83x89cm

Color: White, XerixMaterial: Aluminum

- Furniture Type: Lounge Items (Sofas-Armchairs-Coffee Tables etc..)