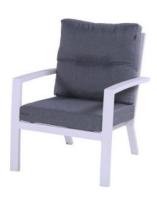

### **Product Summary**

A modern interior in no time! Canberra is designed to give your garden a modern and sleek boost. The lounge sofa is characterized by an extra high backrest and clean lines. Thanks to the high backrests, the Canberra offers good back support. Canberra is available in white and gray? We leave the choice to you!

#### **Product Attributes**

- Manufacturer: Hartman

- Dimensions: 72x83x89cm

Color: White, XerixMaterial: Aluminum

- Furniture Type: Lounge Items (Sofas-Armchairs-Coffee Tables etc..)