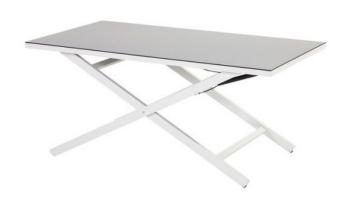

## Cannes Adjustable Coffee Table Alu White w/HPL top - 1PC ONLY

Product Categories: Lounge Sofa Sets, Aluminium, Coffee Tables

Product Page: <a href="https://komodromos.com.cy/product/cannes-adjustable-coffee-table-white/">https://komodromos.com.cy/product/cannes-adjustable-coffee-table-white/</a>

## **Product Attributes**

Manufacturer: HartmanColor: Seal Grey, White

Dimensions: 138x80x37 - 69cmMaterial: Aluminum w/HPL Top

- Furniture Type: Lounge Items (Sofas-Armchairs-Coffee Tables etc..)