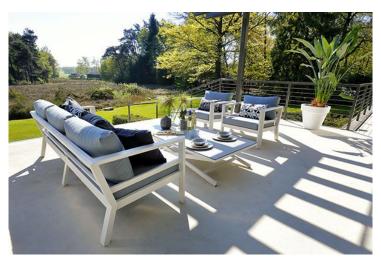

## Cannes Adjustable Coffee Table Alu White w/HPL top - 1PC ONLY

Product Categories: Lounge Sofa Sets, Aluminium, Coffee Tables

Product Page: <a href="https://komodromos.com.cy/product/cannes-adjustable-coffee-table-white/">https://komodromos.com.cy/product/cannes-adjustable-coffee-table-white/</a>

## **Product Attributes**

Manufacturer: HartmanColor: Seal Grey, White

Dimensions: 138x80x37 - 69cmMaterial: Aluminum w/HPL Top

- Furniture Type: Lounge Items (Sofas-Armchairs-Coffee Tables etc..)