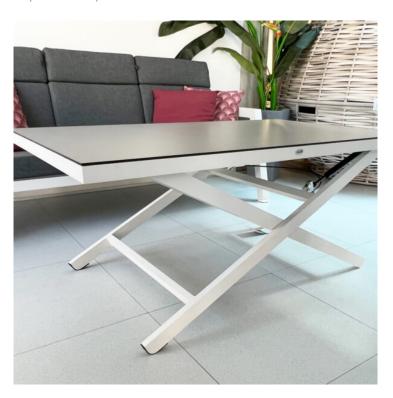

## Cannes Adjustable Coffee Table Alu White w/HPL top - 1PC ONLY

Product Categories: Lounge Sofa Sets, Aluminium, Coffee Tables

Product Page: <a href="https://komodromos.com.cy/product/cannes-adjustable-coffee-table-white/">https://komodromos.com.cy/product/cannes-adjustable-coffee-table-white/</a>

## **Product Attributes**

Manufacturer: HartmanColor: Seal Grey, White

Dimensions: 138x80x37 - 69cmMaterial: Aluminum w/HPL Top

- Furniture Type: Lounge Items (Sofas-Armchairs-Coffee Tables etc..)