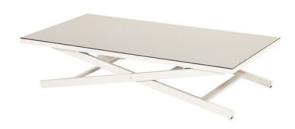

## Cannes Adjustable Coffee Table Alu White w/HPL top - 1PC ONLY

Product Categories: Lounge Sofa Sets, Aluminium, Coffee Tables

Product Page: <a href="https://komodromos.com.cy/product/cannes-adjustable-coffee-table-white/">https://komodromos.com.cy/product/cannes-adjustable-coffee-table-white/</a>

## **Product Attributes**

Manufacturer: HartmanColor: Seal Grey, White

Dimensions: 138x80x37 - 69cmMaterial: Aluminum w/HPL Top

- Furniture Type: Lounge Items (Sofas-Armchairs-Coffee Tables etc..)