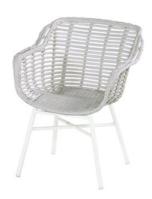

## **Product Summary**

A luxurious look and feel with Cecilia. The chair is made of wicker and the chic frame is made of aluminium. The wicker cockpit has light openings so that the chair looks spacious. Did you know that there is a wonderful curve in the chair? Perfect for the long summer nights!

## **Product Attributes**

- Manufacturer: Hartman

- Color: Ecru

- Material: Wicker w/Aluminum Frame

- Furniture Type: Chairs

- Stock Available: 3pcs