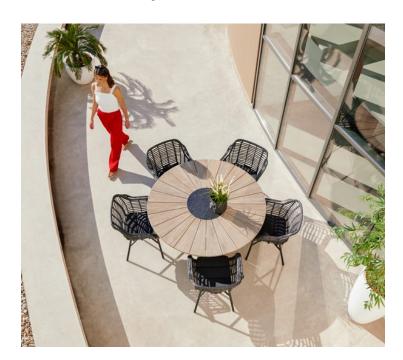

# Cecilia Dining Chair Puma Black

Product Categories: Chairs, Aluminium, Wicker

**Product Page**:

https://komodromos.com.cy/product/cecilia-dining-chair-puma-black/

### **Product Summary**

A luxurious look and feel with Cecilia. The chair is made of wicker and the chic frame is made of aluminium. The wicker cockpit has light openings so that the chair looks spacious. Did you know that there is a wonderful curve in the chair? Perfect for the long summer nights!