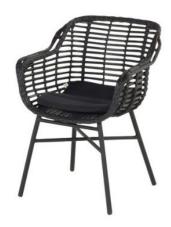

# Cecilia Dining Chair Puma Black

Product Categories: Chairs, Aluminium, Wicker

**Product Page**:

https://komodromos.com.cy/product/cecilia-dining-chair-puma-black/

### **Product Summary**

A luxurious look and feel with Cecilia. The chair is made of wicker and the chic frame is made of aluminium. The wicker cockpit has light openings so that the chair looks spacious. Did you know that there is a wonderful curve in the chair? Perfect for the long summer nights!

#### **Product Attributes**

- Manufacturer: Hartman

- Color: Ecru, Puma Black

- Material: Wicker w/Aluminum Frame

- Furniture Type: Chairs