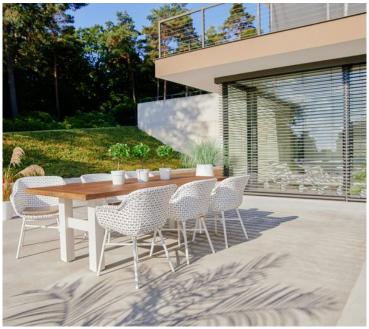

#### **Product Summary**

The Delphine Dining Chair is made of carefully chosen plastic wicker that remains intact even under extreme weather conditions. The chair can therefore remain outside all year round. The braid consists of different colors of wicker and has a modern design. The chair gives maximum support in the back, because it is ultimately about comfort. The Dining chair has an aluminum framework as a base.