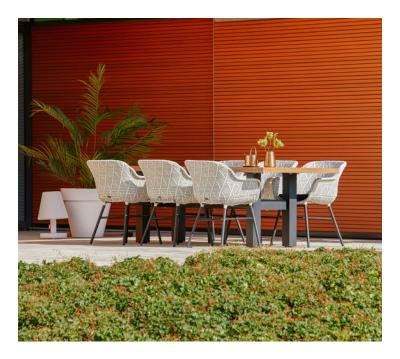

#### **Product Summary**

The Delphine Dining Chair is made of carefully chosen plastic wicker that remains intact even under extreme weather conditions. The chair can therefore remain outside all year round. The braid consists of different colors of wicker and has a modern design. The chair gives maximum support in the back, because it is ultimately about comfort. The Dining chair has an aluminum framework as a base.