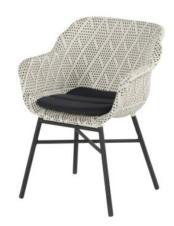

#### **Product Summary**

The Delphine Dining Chair is made of carefully chosen plastic wicker that remains intact even under extreme weather conditions. The chair can therefore remain outside all year round. The braid consists of different colors of wicker and has a modern design. The chair gives maximum support in the back, because it is ultimately about comfort. The Dining chair has an aluminum framework as a base.

#### **Product Attributes**

- Manufacturer: Hartman

- Color: Diamond Grey, Honey, Mocaccino

- Material: Wicker w/Aluminum Frame

- Furniture Type: Chairs