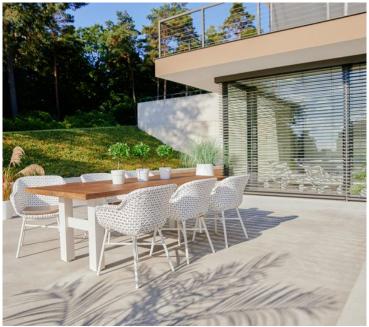

### **Product Summary**

The Delphine Dining Chair is made of carefully chosen plastic wicker that remains intact even under extreme weather conditions. The chair can therefore remain outside all year round. The braid consists of different colors of wicker and has a modern design. The chair gives maximum support in the back, because it is ultimately about comfort. The Dining chair has an aluminum framework as a base.

#### **Product Attributes**

- Manufacturer: Hartman

- Color: Diamond Grey, Honey, Mocaccino

- Material: Wicker w/Aluminum Frame

- Furniture Type: Chairs