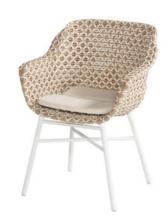

### **Product Summary**

The Delphine Dining Chair is made of carefully chosen plastic wicker that remains intact even under extreme weather conditions. The chair can therefore remain outside all year round. The braid consists of different colors of wicker and has a modern design. The chair gives maximum support in the back, because it is ultimately about comfort. The Dining chair has an aluminum framework as a base.

#### **Product Attributes**

- Manufacturer: Hartman

- Color: Diamond Grey, Honey, Mocaccino

- Material: Wicker w/Aluminum Frame

- Furniture Type: Chairs