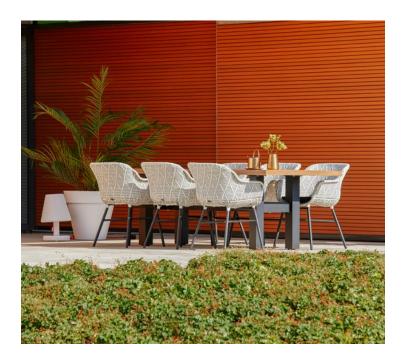

### **Product Summary**

The Delphine Dining Chair is made of carefully chosen plastic wicker that remains intact even under extreme weather conditions. The chair can therefore remain outside all year round. The braid consists of different colors of wicker and has a modern design. The chair gives maximum support in the back, because it is ultimately about comfort. The Dining chair has an aluminum framework as a base.

#### **Product Attributes**

- Manufacturer: Hartman

- Color: Diamond Grey, Honey, Mocaccino

- Material: Wicker w/Aluminum Frame

- Furniture Type: Chairs