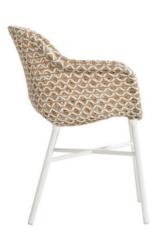

### **Product Summary**

The Delphine Dining Chair is made of carefully chosen plastic wicker that remains intact even under extreme weather conditions. The chair can therefore remain outside all year round. The braid consists of different colors of wicker and has a modern design. The chair gives maximum support in the back, because it is ultimately about comfort. The Dining chair has an aluminum framework as a base.

#### **Product Attributes**

- Manufacturer: Hartman

- Color: Diamond Grey, Honey, Mocaccino

- Material: Wicker w/Aluminum Frame

- Furniture Type: Chairs