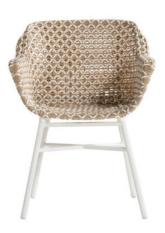

### **Product Summary**

The Delphine Dining Chair is made of carefully chosen plastic wicker that remains intact even under extreme weather conditions. The chair can therefore remain outside all year round. The braid consists of different colors of wicker and has a modern design. The chair gives maximum support in the back, because it is ultimately about comfort. The Dining chair has an aluminum framework as a base.

#### **Product Attributes**

- Manufacturer: Hartman

- Color: Diamond Grey, Honey, Mocaccino

- Material: Wicker w/Aluminum Frame

- Furniture Type: Chairs