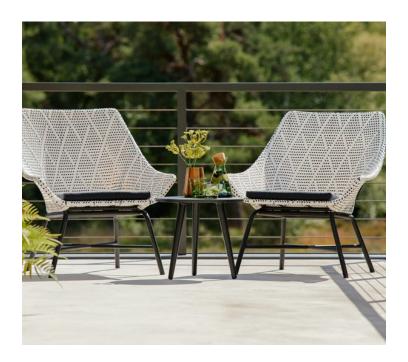

### **Product Summary**

The Delphine lounge chair has a low seat so you can lounge comfortably. The chair is made of carefully chosen plastic wicker that remains intact even under extreme conditions. The chair can therefore remain outside all year round! The braid consists of different colors of wicker and has a modern design.

#### **Product Attributes**

- Manufacturer: Hartman

- Color: Diamond Grey, Mocaccino

- Dimensions: 70x77x86cm

- Material: Wicker w/Aluminum Frame

- Furniture Type: Chairs