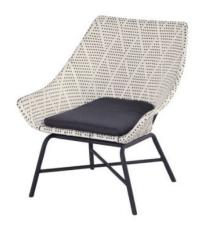

### **Product Summary**

The Delphine lounge chair has a low seat so you can lounge comfortably. The chair is made of carefully chosen plastic wicker that remains intact even under extreme conditions. The chair can therefore remain outside all year round! The braid consists of different colors of wicker and has a modern design.

#### **Product Attributes**

- Manufacturer: Hartman

- Color: Diamond Grey, Mocaccino

- Dimensions: 70x77x86cm

- Material: Wicker w/Aluminum Frame

- Furniture Type: Chairs