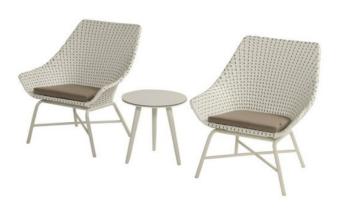

### **Product Summary**

The Delphine lounge chair has a low seat so you can lounge comfortably. The chair is made of carefully chosen plastic wicker that remains intact even under extreme conditions. The chair can therefore remain outside all year round! The braid consists of different colors of wicker and has a modern design.

#### **Product Attributes**

- Manufacturer: Hartman

- Color: Diamond Grey, Mocaccino

- Dimensions: 70x77x86cm

- Material: Wicker w/Aluminum Frame

- Furniture Type: Chairs