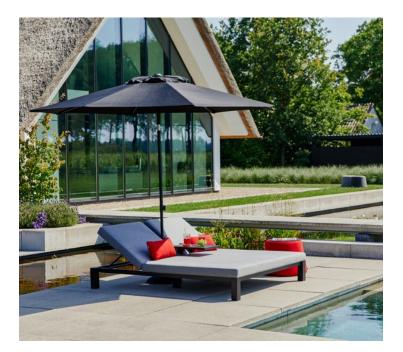

## **Product Summary**

Our Eva double lounger is known for its unique comfort and quality, and now you will never have to be alone again. relax with this double lounger. Everyone can design this lounger to their own liking thanks to the adjustable top section. The frame is made of aluminum. This is covered with Quick-Dry-Foam and finished with the all-weather fabric. This ensures that the loungers can remain outside in all weathers, including the cushions! They can withstand hours of rain and sunlight.

## **Product Attributes**

- Manufacturer: Hartman
- Dimensions: 195x161x34cm
- Color: Mid Grey
- Material: Aluminum, Sunbrella Fabric
- Furniture Type: Loungers & Side Tables

Product Gallery