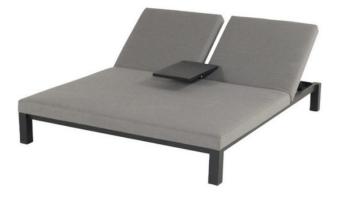

## **Product Summary**

Our Eva double lounger is known for its unique comfort and quality, and now you will never have to be alone again. relax with this double lounger. Everyone can design this lounger to their own liking thanks to the adjustable top section. The frame is made of aluminum. This is covered with Quick-Dry-Foam and finished with the all-weather fabric. This ensures that the loungers can remain outside in all weathers, including the cushions! They can withstand hours of rain and sunlight.

## **Product Attributes**

- Manufacturer: Hartman
- Dimensions: 195x161x34cm
- Color: Mid Grey
- Material: Aluminum, Sunbrella Fabric
- Furniture Type: Loungers & Side Tables

Product Gallery