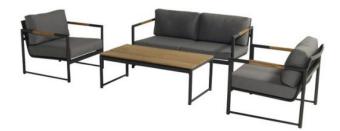

## Fontaine Lounge Table 120x60x43cm Teak/Alu Charcoal - COMING SPRING 2024

Product Categories: Lounge Sofa Sets, Aluminium, Teak Wood Product Page: https://komodromos.com.cy/product/fontaine-lounge-table-120x60x43cm-teak-alu-charcoal/

## **Product Attributes**

- Manufacturer: Hartman
- Dimensions: 120x60cm
- Color: Charcoal
- Material: Aluminum w/Teak Top
- Furniture Type: Lounge Items (Sofas-Armchairs-Coffee Tables etc..)