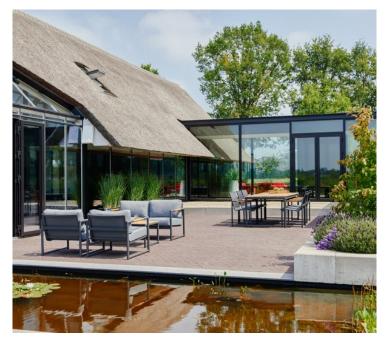

## Fontaine Lounge Table 120x60x43cm Teak/Alu Charcoal - COMING SPRING 2024

Product Categories: Lounge Sofa Sets, Aluminium, Teak Wood Product Page: https://komodromos.com.cy/product/fontaine-lounge-table-120x60x43cm-teak-alu-charcoal/

## **Product Attributes**

- Manufacturer: Hartman
- Dimensions: 120x60cm
- Color: Charcoal
- Material: Aluminum w/Teak Top
- Furniture Type: Lounge Items (Sofas-Armchairs-Coffee Tables etc..)