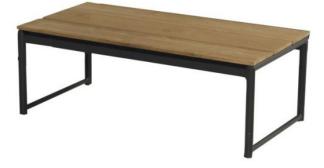

## Fontaine Lounge Table 120x60x43cm Teak/Alu Charcoal - COMING SPRING 2024

Product Categories: Lounge Sofa Sets, Aluminium, Teak Wood Product Page: https://komodromos.com.cy/product/fontaine-lounge-table-120x60x43cm-teak-alu-charcoal/

## **Product Attributes**

- Manufacturer: Hartman
- Dimensions: 120x60cm
- Color: Charcoal
- Material: Aluminum w/Teak Top
- Furniture Type: Lounge Items (Sofas-Armchairs-Coffee Tables etc..)