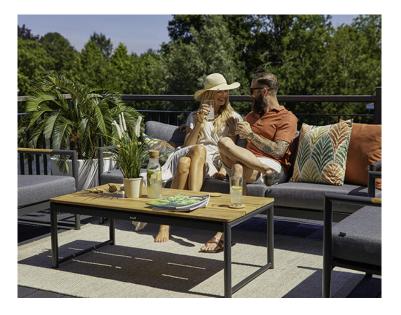

## Fontaine Lounge Table 120x60x43cm Teak/Alu Charcoal - COMING SPRING 2024

Product Categories: Lounge Sofa Sets, Aluminium, Teak Wood Product Page: https://komodromos.com.cy/product/fontaine-lounge-table-120x60x43cm-teak-alu-charcoal/

## **Product Attributes**

- Manufacturer: Hartman
- Dimensions: 120x60cm
- Color: Charcoal
- Material: Aluminum w/Teak Top
- Furniture Type: Lounge Items (Sofas-Armchairs-Coffee Tables etc..)