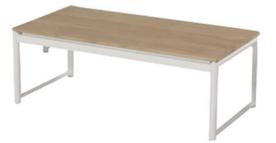

## Fontaine Lounge Table 120x60x43cm Teak/Alu White

Product Categories: Lounge Sofa Sets, Aluminium, Teak Wood Product Page: https://komodromos.com.cy/product/fontaine-lounge-table-120x60x43cm-teak-alu-white/

## Product Summary

The Fontaine sets have a sleek and timeless design. The frame of the sets is made of aluminium, and is finished with a teak tabletop. Both materials are low-maintenance, allowing the set to remain outside all year round without a care in the world. The Lounge Chairs also have a teak armrest, the chairs coordinate beautifully wit.

## **Product Attributes**

- Manufacturer: Hartman
- Dimensions: 120x60cm
- Color: Charcoal, White
- Material: Aluminum w/Teak Top
- Furniture Type: Lounge Items (Sofas-Armchairs-Coffee Tables etc..)