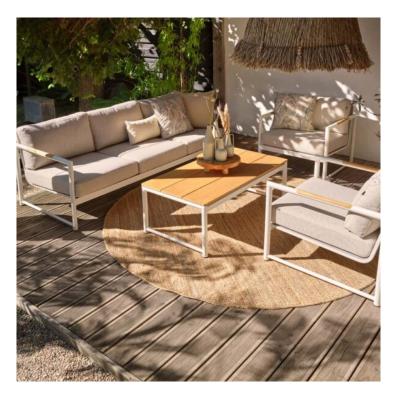

## Fontaine Lounge Table 120x60x43cm Teak/Alu White

Product Categories: Lounge Sofa Sets, Aluminium, Teak Wood Product Page: https://komodromos.com.cy/product/fontaine-lounge-table-120x60x43cm-teak-alu-white/

## Product Summary

The Fontaine sets have a sleek and timeless design. The frame of the sets is made of aluminium, and is finished with a teak tabletop. Both materials are low-maintenance, allowing the set to remain outside all year round without a care in the world. The Lounge Chairs also have a teak armrest, the chairs coordinate beautifully wit.

## **Product Attributes**

- Manufacturer: Hartman
- Dimensions: 120x60cm
- Color: Charcoal, White
- Material: Aluminum w/Teak Top
- Furniture Type: Lounge Items (Sofas-Armchairs-Coffee Tables etc..)