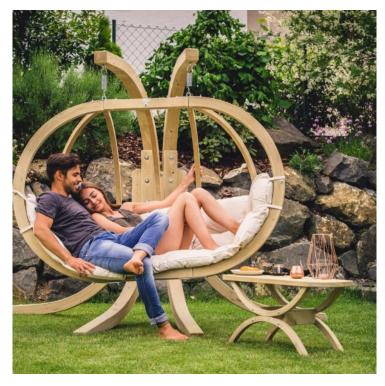

## **Product Summary**

Globo Royal Chair 2-Seater Stand: 238x149xH:181cm Chair: 176x72xH:118cm Max. 200kgs

## **Product Attributes**

- Manufacturer: Amazonas
- Color: Natural
- Dimensions: Chair: 176x72xH:118cm, Stand: 238x149xH:181cm
- Material: Pine Wood