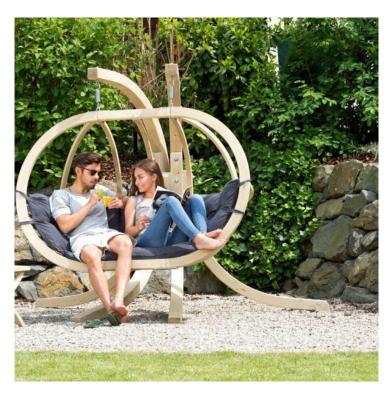

## **Product Summary**

Globo Royal Chair 2-Seater Stand: 238x149xH:181cm Chair: 176x72xH:118cm Max. 200kgs

## **Product Attributes**

- Manufacturer: Amazonas
- Color: Natural
- Dimensions: Chair: 176x72xH:118cm, Stand: 238x149xH:181cm
- Material: Pine Wood