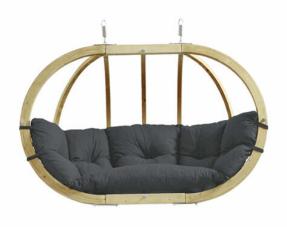

## **Product Summary**

Globo Royal Chair 2-Seater Stand: 238x149xH:181cm Chair: 176x72xH:118cm Max. 200kgs

## **Product Attributes**

- Manufacturer: Amazonas
- Color: Natural
- Dimensions: Chair: 176x72xH:118cm, Stand: 238x149xH:181cm
- Material: Pine Wood