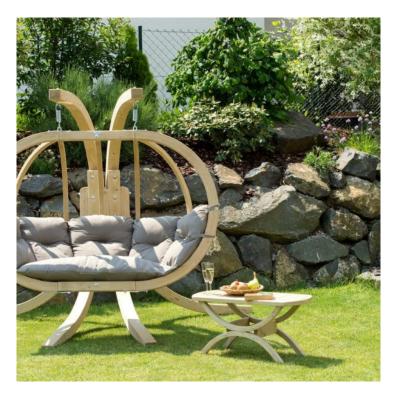

## **Product Summary**

Globo Royal Chair 2-Seater Stand: 238x149xH:181cm Chair: 176x72xH:118cm Max. 200kgs

## **Product Attributes**

- Manufacturer: Amazonas
- Color: Natural
- Dimensions: Chair: 176x72xH:118cm, Stand: 238x149xH:181cm
- Material: Pine Wood