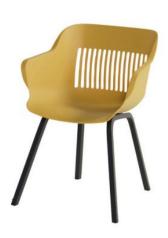

## Jill Shell Dining Chair White

Product Categories: Chairs, Plastic/Resin

Product Page: <a href="https://komodromos.com.cy/product/jill-shell-chair-white/">https://komodromos.com.cy/product/jill-shell-chair-white/</a>

## **Product Summary**

Hartman, you will enjoy longer! The Jill Shell chair is manufactured entirely of plastic material with aluminum legset. The plastic material is of high quality, resistant to weather and fadeless. A dining chair to enjoy many years of sitting with pleasure.

## **Product Attributes**

Manufacturer: HartmanColor: White, Xerix, Yellow

- Material: Aluminum, Resin/Plastic

- Furniture Type: Chairs