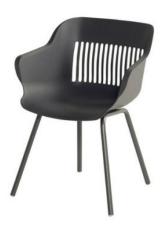

## Jill Shell Dining Chair White

Product Categories: Chairs, Plastic/Resin

Product Page: <a href="https://komodromos.com.cy/product/jill-shell-chair-white/">https://komodromos.com.cy/product/jill-shell-chair-white/</a>

## **Product Summary**

Hartman, you will enjoy longer! The Jill Shell chair is manufactured entirely of plastic material with aluminum legset. The plastic material is of high quality, resistant to weather and fadeless. A dining chair to enjoy many years of sitting with pleasure.

## **Product Attributes**

Manufacturer: HartmanColor: White, Xerix, Yellow

- Material: Aluminum, Resin/Plastic

- Furniture Type: Chairs