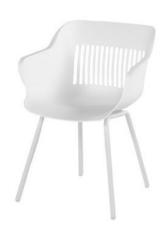

## Jill Shell Dining Chair White

Product Categories: Chairs, Plastic/Resin

Product Page: <a href="https://komodromos.com.cy/product/jill-shell-chair-white/">https://komodromos.com.cy/product/jill-shell-chair-white/</a>

## **Product Summary**

Hartman, you will enjoy longer! The Jill Shell chair is manufactured entirely of plastic material with aluminum legset. The plastic material is of high quality, resistant to weather and fadeless. A dining chair to enjoy many years of sitting with pleasure.

## **Product Attributes**

Manufacturer: HartmanColor: White, Xerix, Yellow

- Material: Aluminum, Resin/Plastic

- Furniture Type: Chairs