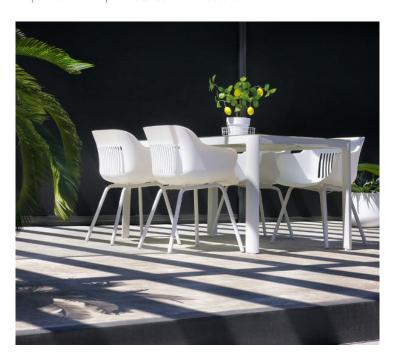

## Jill Shell Dining Chair White

Product Categories: Chairs, Plastic/Resin

Product Page: <a href="https://komodromos.com.cy/product/jill-shell-chair-white/">https://komodromos.com.cy/product/jill-shell-chair-white/</a>

## **Product Summary**

Hartman, you will enjoy longer! The Jill Shell chair is manufactured entirely of plastic material with aluminum legset. The plastic material is of high quality, resistant to weather and fadeless. A dining chair to enjoy many years of sitting with pleasure.

## **Product Attributes**

Manufacturer: HartmanColor: White, Xerix, Yellow

- Material: Aluminum, Resin/Plastic

- Furniture Type: Chairs