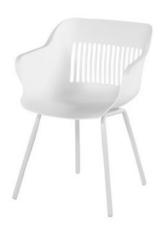

## **Product Summary**

Hartman, you will enjoy longer! The Jill Shell chair is manufactured entirely of plastic material with aluminum legset. The plastic material is of high quality, resistant to weather and fadeless. A dining chair to enjoy many years of sitting with pleasure.

## **Product Attributes**

- Manufacturer: Hartman

- Color: Moss Green, White, Xerix, Yellow

- Material: Aluminum, Resin/Plastic

- Furniture Type: Chairs