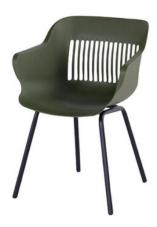

## Jill Shell Dining Chair Moss Green

Product Categories: Chairs, Plastic/Resin

Product Page: https://komodromos.com.cy/product/jill-shell-dining-chair-moss-green/

## **Product Summary**

Hartman, you will enjoy longer! The Jill Shell chair is manufactured entirely of plastic material with aluminum legset. The plastic material is of high quality, resistant to weather and fadeless. A dining chair to enjoy many years of sitting with pleasure.

## **Product Attributes**

- Manufacturer: Hartman

- Color: Moss Green, White, Xerix, Yellow

- Material: Aluminum, Resin/Plastic

- Furniture Type: Chairs