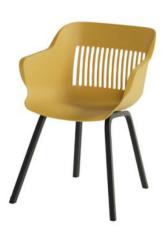

## **Product Summary**

Hartman, you will enjoy longer! The Jill Shell chair is manufactured entirely of plastic material with aluminum legset. The plastic material is of high quality, resistant to weather and fadeless. A dining chair to enjoy many years of sitting with pleasure.

## **Product Attributes**

- Manufacturer: Hartman

- Color: Moss Green, White, Xerix, Yellow

- Material: Aluminum, Resin/Plastic

- Furniture Type: Chairs