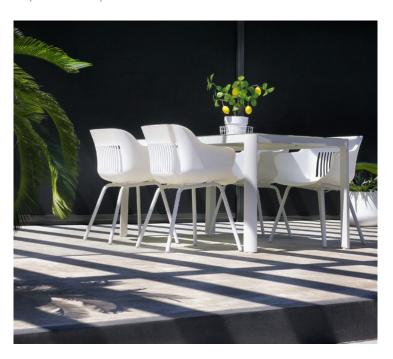

## **Product Summary**

Hartman, you will enjoy longer! The Jill Shell chair is manufactured entirely of plastic material with aluminum legset. The plastic material is of high quality, resistant to weather and fadeless. A dining chair to enjoy many years of sitting with pleasure.

## **Product Attributes**

- Manufacturer: Hartman

- Color: Moss Green, White, Xerix, Yellow

- Material: Aluminum, Resin/Plastic

- Furniture Type: Chairs