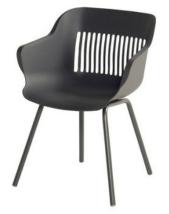

## Product Summary

Hartman, you will enjoy longer! The Jill Shell chair is manufactured entirely of plastic material with aluminum legset. The plastic material is of high quality, resistant to weather and fadeless. A dining chair to enjoy many years of sitting with pleasure.

## **Product Attributes**

- Manufacturer: Hartman
- Color: White, Xerix, Yellow
- Material: Aluminum, Resin/Plastic
- Furniture Type: Chairs