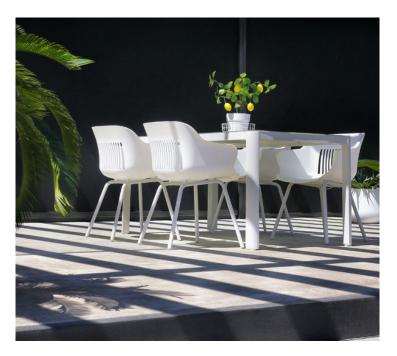

## Product Summary

Hartman, you will enjoy longer! The Jill Shell chair is manufactured entirely of plastic material with aluminum legset. The plastic material is of high quality, resistant to weather and fadeless. A dining chair to enjoy many years of sitting with pleasure.

## **Product Attributes**

- Manufacturer: Hartman
- Color: White, Xerix, Yellow
- Material: Aluminum, Resin/Plastic
- Furniture Type: Chairs