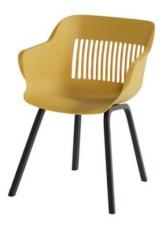

## Product Summary

Hartman, you will enjoy longer! The Jill Shell chair is manufactured entirely of plastic material with aluminum legset. The plastic material is of high quality, resistant to weather and fadeless. A dining chair to enjoy many years of sitting with pleasure.

## **Product Attributes**

- Manufacturer: Hartman
- Color: White, Xerix, Yellow
- Material: Aluminum, Resin/Plastic
- Furniture Type: Chairs