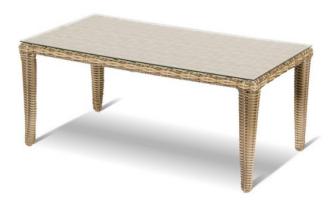

## Louis Coffee Table 130x65cm Bamboo Duo

Product Page: https://komodromos.com.cy/product/louis-coffee-table-130x65cm-bamboo-duo/

## **Product Summary**

The Louis lounge table is a perfect finishing touch with your Louis lounge set. Compose your own set, so you can relax in your own style! The table is manufactured by high quality wicker, so you will experience many years of enjoyment at the Louis lounge table. Hartman, you will enjoy longer!

## **Product Attributes**

Manufacturer: HartmanColor: Bamboo DuoDimensions: 130x65cm

- Material: Glass Top, Wicker w/Aluminum Frame

- Stock Available: Limited Stock

- Furniture Type: Lounge Items (Sofas-Armchairs-Coffee Tables etc..)