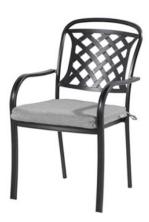

## Preston Dining Chair Riven Grey

Product Categories: Chairs, Cast Aluminium

Product Page: https://komodromos.com.cy/product/preston-dining-chair-riven-grey/

## **Product Summary**

A classic example of a chair that is never outdated. This model from Hartman, Preston dining chair, is elegant and timeless. This stylish cast aluminium chair is ideal for patio, lawn or conservatory. Perfectly to dine, share a glass of wine or enjoy a stylish afternoon tea. Ergonomically designed for comfort. The Preston chair is lightweight, stackable, strong, virtually maintenance free and will not rust.

## **Product Attributes**

- Manufacturer: Hartman

- Color: Riven Grey

- Material: Cast Aluminum

- Furniture Type: Chairs