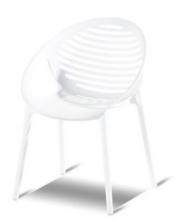

## Product Summary

Hartman, you will enjoy longer! The Romeo chair is manufactured entirely of plastic material. The plastic material is of high quality, resistant to weather and fadeless. A stackable chair to enjoy many years of sitting with pleasure.

## **Product Attributes**

- Manufacturer: Hartman
- Color: White, Xerix
- Material: Resin/Plastic
- Furniture Type: Chairs