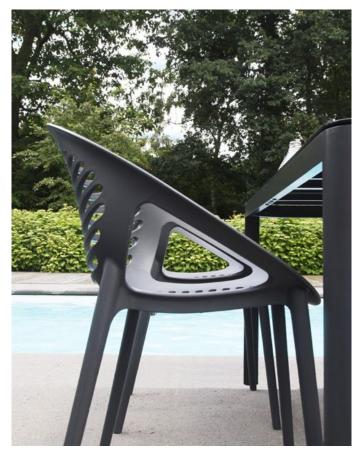

## Product Summary

Hartman, you will enjoy longer! The Romeo chair is manufactured entirely of plastic material. The plastic material is of high quality, resistant to weather and fadeless. A stackable chair to enjoy many years of sitting with pleasure.

## **Product Attributes**

- Manufacturer: Hartman
- Color: White, Xerix
- Material: Resin/Plastic
- Furniture Type: Chairs