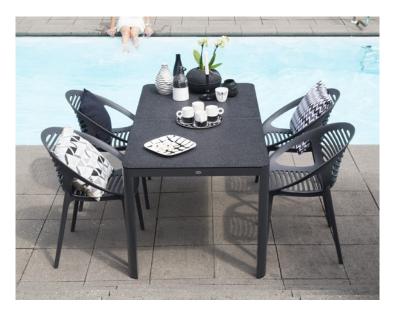

## Product Summary

Hartman, you will enjoy longer! The Romeo chair is manufactured entirely of plastic material. The plastic material is of high quality, resistant to weather and fadeless. A stackable chair to enjoy many years of sitting with pleasure.

## **Product Attributes**

- Manufacturer: Hartman
- Color: White, Xerix
- Material: Resin/Plastic
- Furniture Type: Chairs