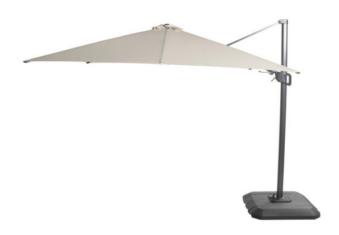

### **Product Summary**

Our suspended Shadowflex cantilever parasols are light, and easy to place and put up. The Shadowflex parasols feature a flex function, which means the parasol can easily be adjusted in all directions. The Shadowflex is made of polyester and is available in a variety of colours. Polyester is the ideal fabric for a parasol because it is strong, hardwearing, colourfast and dirt repellent.

#### **Product Attributes**

Manufacturer: HartmanColor: Natural, Royal Grey

- Dimensions: 300x300cm, 350x350cm, 400x400cm, R.350cm

- Material: Aluminum w/Polyester

- Furniture Type: Umbrellas & Bases