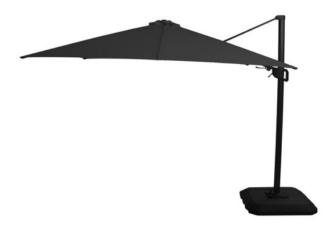

### **Product Summary**

Our suspended Shadowflex cantilever parasols are light, and easy to place and put up. The Shadowflex parasols feature a flex function, which means the parasol can easily be adjusted in all directions. The Shadowflex is made of polyester and is available in a variety of colours. Polyester is the ideal fabric for a parasol because it is strong, hardwearing, colourfast and dirt repellent.

#### **Product Attributes**

Manufacturer: HartmanColor: Natural, Royal Grey

- Dimensions: 300x300cm, 350x350cm, 400x400cm, R.350cm

- Material: Aluminum w/Polyester

- Furniture Type: Umbrellas & Bases