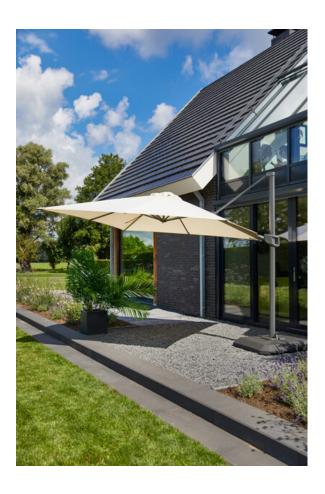

### **Product Summary**

Our suspended Shadowflex cantilever parasols are light, and easy to place and put up. The Shadowflex parasols feature a flex function, which means the parasol can easily be adjusted in all directions. The Shadowflex is made of polyester and is available in a variety of colours. Polyester is the ideal fabric for a parasol because it is strong, hardwearing, colourfast and dirt repellent.