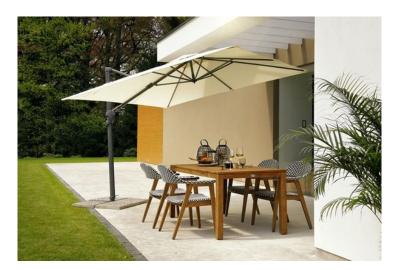

### **Product Summary**

Our suspended Shadowflex cantilever parasols are light, and easy to place and put up. The Shadowflex parasols feature a flex function, which means the parasol can easily be adjusted in all directions. The Shadowflex is made of polyester and is available in a variety of colours. Polyester is the ideal fabric for a parasol because it is strong, hardwearing, colourfast and dirt repellent.