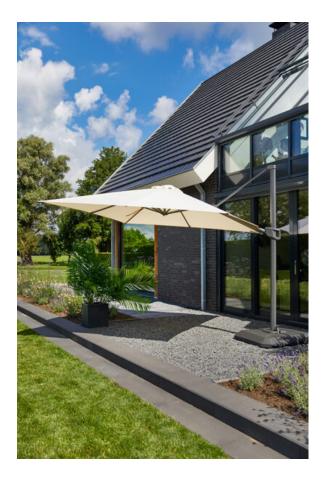

# **Product Summary**

Our suspended Shadowflex cantilever parasols are light, and easy to place and put up. The Shadowflex parasols feature a flex function, which means the parasol can easily be adjusted in all directions. The Shadowflex is made of polyester and is available in a variety of colours. Polyester is the ideal fabric for a parasol because it is strong, hardwearing, colourfast and dirt repellent.

#### **Product Attributes**

Manufacturer: HartmanColor: Natural, Royal Grey

- Dimensions: 300x300cm, 350x350cm, 400x400cm, R.350cm

- Material: Aluminum w/Polyester

- Furniture Type: Umbrellas & Bases