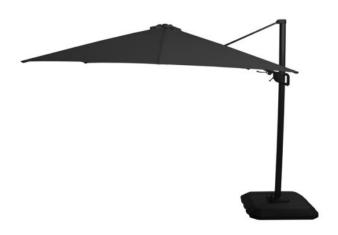

# Shadowflex Umbrella 300x300cm Royal Grey Polyester

Product Categories: Umbrellas & Bases, Aluminium

Product Page: https://komodromos.com.cy/product/shadowflex-umbrella-300x300cm-royal-grey-polyester/

# **Product Summary**

Our suspended Shadowflex cantilever parasols are light, and easy to place and put up. The Shadowflex parasols feature a flex function, which means the parasol can easily be adjusted in all directions. The Shadowflex is made of polyester and is available in a variety of colours. Polyester is the ideal fabric for a parasol because it is strong, hardwearing, colourfast and dirt repellent.

#### **Product Attributes**

Manufacturer: HartmanColor: Natural, Royal Grey

- Dimensions: 300x300cm, 350x350cm, 400x400cm, R.350cm

- Material: Aluminum w/Polyester

- Furniture Type: Umbrellas & Bases