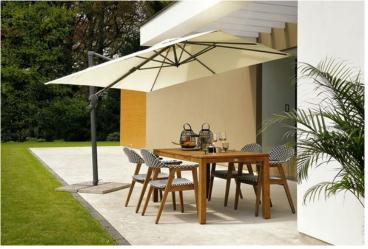

# **Product Summary**

Our suspended Shadowflex cantilever parasols are light, and easy to place and put up. The Shadowflex parasols feature a flex function, which means the parasol can easily be adjusted in all directions. The Shadowflex is made of polyester and is available in a variety of colours. Polyester is the ideal fabric for a parasol because it is strong, hardwearing, colourfast and dirt repellent.

#### **Product Attributes**

Manufacturer: HartmanColor: Natural, Royal Grey

- Dimensions: 300x300cm, 350x350cm, 400x400cm, R.350cm

- Material: Aluminum w/Polyester

- Furniture Type: Umbrellas & Bases