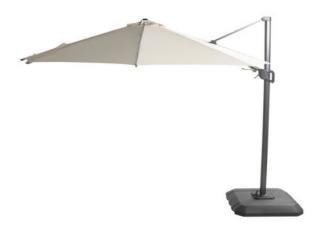

# Shadowflex Umbrella 300x300cm Royal Grey Polyester

Product Categories: Umbrellas & Bases, Aluminium

Product Page: https://komodromos.com.cy/product/shadowflex-umbrella-300x300cm-royal-grey-polyester/

# **Product Summary**

Our suspended Shadowflex cantilever parasols are light, and easy to place and put up. The Shadowflex parasols feature a flex function, which means the parasol can easily be adjusted in all directions. The Shadowflex is made of polyester and is available in a variety of colours. Polyester is the ideal fabric for a parasol because it is strong, hardwearing, colourfast and dirt repellent.

#### **Product Attributes**

Manufacturer: HartmanColor: Natural, Royal Grey

- Dimensions: 300x300cm, 350x350cm, 400x400cm, R.350cm

- Material: Aluminum w/Polyester

- Furniture Type: Umbrellas & Bases