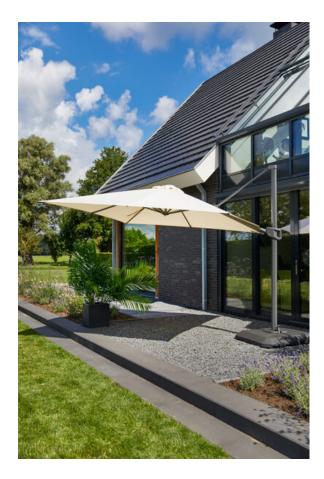

### **Product Summary**

Our suspended Shadowflex cantilever parasols are light, and easy to place and put up. The Shadowflex parasols feature a flex function, which means the parasol can easily be adjusted in all directions. The Shadowflex is made of polyester and is available in a variety of colours. Polyester is the ideal fabric for a parasol because it is strong, hardwearing, colourfast and dirt repellent.