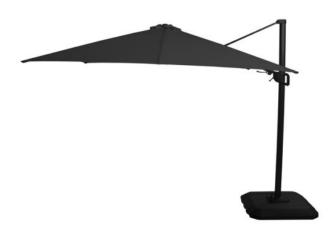

# Shadowflex Umbrella Round 350cm Royal Grey Polyester

Product Categories: Umbrellas & Bases, Aluminium

Product Page: https://komodromos.com.cy/product/shadowflex-umbrella-round-350cm-royal-grey-polyester/

### **Product Summary**

Our suspended Shadowflex cantilever parasols are light, and easy to place and put up. The Shadowflex parasols feature a flex function, which means the parasol can easily be adjusted in all directions. The Shadowflex is made of polyester and is available in a variety of colours. Polyester is the ideal fabric for a parasol because it is strong, hardwearing, colourfast and dirt repellent.

## **Product Description**

Custom base with cements & wheels is coming with the Shadowflex 300x300cm or Round 350cm (silver colour frame)