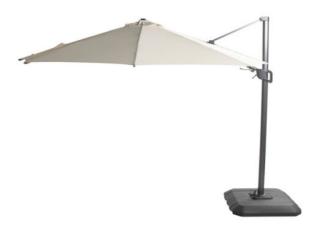

# Shadowflex Umbrella Round 350cm Royal Grey Polyester

Product Categories: Umbrellas & Bases, Aluminium

Product Page: https://komodromos.com.cy/product/shadowflex-umbrella-round-350cm-royal-grey-polyester/

### **Product Summary**

Our suspended Shadowflex cantilever parasols are light, and easy to place and put up. The Shadowflex parasols feature a flex function, which means the parasol can easily be adjusted in all directions. The Shadowflex is made of polyester and is available in a variety of colours. Polyester is the ideal fabric for a parasol because it is strong, hardwearing, colourfast and dirt repellent.

## **Product Description**

Custom base with cements & wheels is coming with the Shadowflex 300x300cm or Round 350cm (silver colour frame)