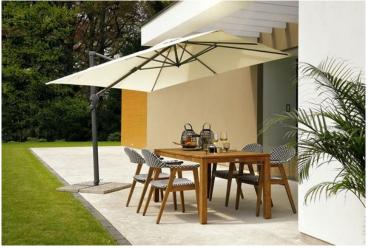

### **Product Summary**

Our suspended Shadowflex cantilever parasols are light, and easy to place and put up. The Shadowflex parasols feature a flex function, which means the parasol can easily be adjusted in all directions. The Shadowflex is made of polyester and is available in a variety of colours. Polyester is the ideal fabric for a parasol because it is strong, hardwearing, colourfast and dirt repellent.