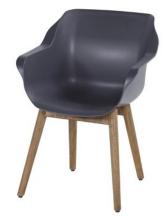

## Product Summary

Hartman, you will enjoy longer! The Sophie chair is manufactured entirely of plastic material with teak legset. The plastic material is of high quality, resistant to weather and fadeless. A dining chair to enjoy many years of sitting with pleasure.

## **Product Attributes**

- Manufacturer: Hartman
- Color: Curry Yellow, Misty Grey, Terracotta, White, Xerix
- Material: Aluminum, Resin/Plastic
- Furniture Type: Chairs