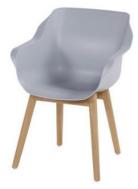

## Product Summary

Hartman, you will enjoy longer! The Sophie chair is manufactured entirely of plastic material with teak legset. The plastic material is of high quality, resistant to weather and fadeless. A dining chair to enjoy many years of sitting with pleasure.

## **Product Attributes**

- Manufacturer: Hartman
- Color: Curry Yellow, Misty Grey, Terracotta, White, Xerix
- Material: Aluminum, Resin/Plastic
- Furniture Type: Chairs