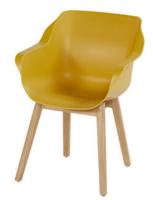

## Product Summary

Hartman, you will enjoy longer! The Sophie chair is manufactured entirely of plastic material with teak legset. The plastic material is of high quality, resistant to weather and fadeless. A dining chair to enjoy many years of sitting with pleasure.

## **Product Attributes**

- Manufacturer: Hartman
- Color: Curry Yellow, Misty Grey, Terracotta, White, Xerix
- Material: Aluminum, Resin/Plastic
- Furniture Type: Chairs