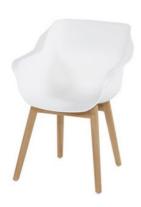

### **Product Summary**

Hartman, you will enjoy longer! The Sophie chair is manufactured entirely of plastic material with teak legset. The plastic material is of high quality, resistant to weather and fadeless. A dining chair to enjoy many years of sitting with pleasure.

#### **Product Attributes**

- Manufacturer: Hartman

- Color: Misty Grey, White, Xerix

- Material: Resin/Plastic, Teak