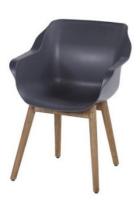

### **Product Summary**

Hartman, you will enjoy longer! The Sophie chair is manufactured entirely of plastic material with teak legset. The plastic material is of high quality, resistant to weather and fadeless. A dining chair to enjoy many years of sitting with pleasure.

#### **Product Attributes**

- Manufacturer: Hartman

- Color: Misty Grey, White, Xerix

- Material: Resin/Plastic, Teak