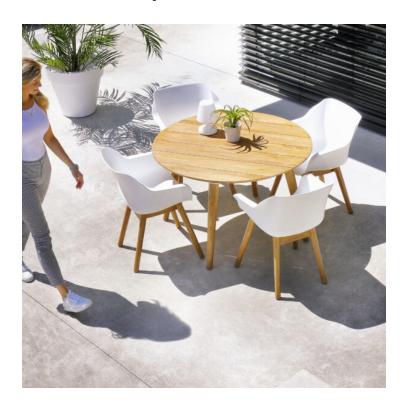

### **Product Summary**

Hartman, you will enjoy longer! The Sophie chair is manufactured entirely of plastic material with teak legset. The plastic material is of high quality, resistant to weather and fadeless. A dining chair to enjoy many years of sitting with pleasure.

#### **Product Attributes**

- Manufacturer: Hartman

- Color: Misty Grey, White, Xerix

- Material: Resin/Plastic, Teak