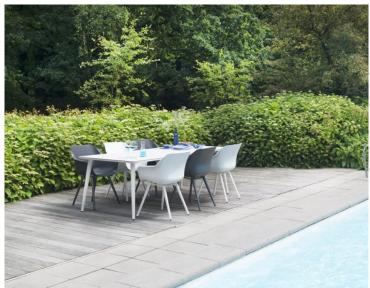

## Product Summary

Hartman, you will enjoy longer! The Sophie chair is manufactured entirely of plastic material with aluminum legset. The plastic material is of high quality, resistant to weather and fadeless. A dining chair to enjoy many years of sitting with pleasure.

## **Product Attributes**

- Manufacturer: Hartman
- Color: White, Xerix
- Material: Aluminum, Resin/Plastic
- Furniture Type: Chairs