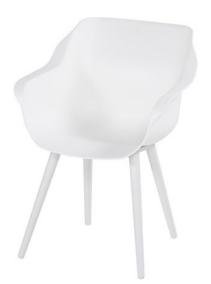

## Product Summary

Hartman, you will enjoy longer! The Sophie chair is manufactured entirely of plastic material with aluminum legset. The plastic material is of high quality, resistant to weather and fadeless. A dining chair to enjoy many years of sitting with pleasure.

## **Product Attributes**

- Manufacturer: Hartman
- Color: White, Xerix
- Material: Aluminum, Resin/Plastic
- Furniture Type: Chairs