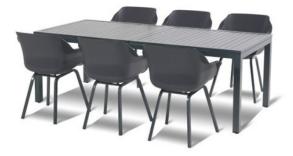

## Product Summary

Hartman, you will enjoy longer! The Sophie chair is manufactured entirely of plastic material with aluminum legset. The plastic material is of high quality, resistant to weather and fadeless. A dining chair to enjoy many years of sitting with pleasure.

## **Product Attributes**

- Manufacturer: Hartman
- Color: White, Xerix
- Material: Aluminum, Resin/Plastic
- Furniture Type: Chairs