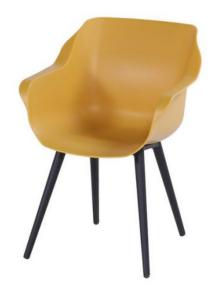

## Sophie Dining Chair Yellow

**Product Categories**: <u>Chairs</u>, <u>Plastic/Resin</u> **Product Page**: <u>https://komodromos.com.cy/product/sophie-dining-chair-yellow/</u>

## Product Summary

Hartman, you will enjoy longer! The Sophie chair is manufactured entirely of plastic material with aluminium legset. The plastic material is of high quality, resistant to weather and fadeless. A dining chair to enjoy many years of sitting with pleasure.

## **Product Attributes**

- Manufacturer: Hartman
- Color: Misty Grey, White, Xerix, Yellow
- Material: Aluminum, Resin/Plastic
- Furniture Type: Chairs