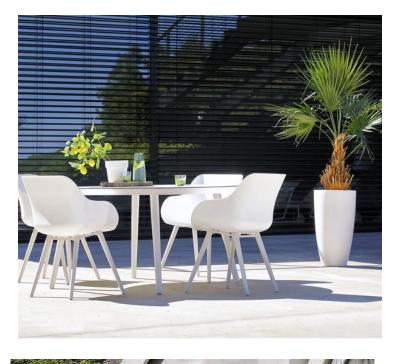

## **Product Summary**

Around and stylish dining? Meet our Sophie table around! The table consists of an HPL (High Pressure Laminate) top with an aluminum base. In addition to a stylish table, the table is also very durable. HPL and aluminum are low-maintenance materials! Did you know that this table is also great to combine with our Sophie chairs? Mix and match and give your garden a boost!

## **Product Attributes**

Product data have been exported from - <u>Komodromos - Hartman Outdoor</u> Export date: Thu Apr 18 18:43:48 2024 / +0000 GMT

- Manufacturer: Hartman
- Color: White, Xerix
- Dimensions: R.128cm
- Material: Aluminum w/HPL Top
- Furniture Type: Tables