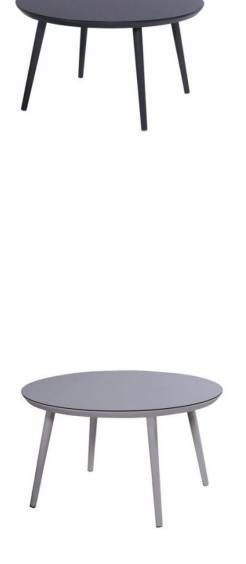

## **Product Summary**

Around and stylish dining? Meet our Sophie table around! The table consists of an HPL (High Pressure Laminate) top with an aluminum base. In addition to a stylish table, the table is also very durable. HPL and aluminum are low-maintenance materials! Did you know that this table is also great to combine with our Sophie chairs? Mix and match and give your garden a boost!

## **Product Attributes**

Product data have been exported from - <u>Komodromos - Hartman Outdoor</u> Export date: Thu Apr 18 18:43:48 2024 / +0000 GMT

- Manufacturer: Hartman
- Color: White, Xerix
- Dimensions: R.128cm
- Material: Aluminum w/HPL Top
- Furniture Type: Tables