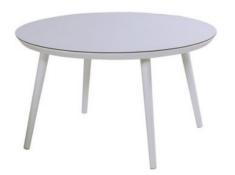

## **Product Summary**

Around and stylish dining? Meet our Sophie table around! The table consists of an HPL (High Pressure Laminate) top with an aluminum base. In addition to a stylish table, the table is also very durable. HPL and aluminum are low-maintenance materials! Did you know that this table is also great to combine with our Sophie chairs? Mix and match and give your garden a boost!

## **Product Attributes**

Product data have been exported from - <u>Komodromos - Hartman Outdoor</u> Export date: Thu Apr 18 18:43:48 2024 / +0000 GMT

- Manufacturer: Hartman
- Color: White, Xerix
- Dimensions: R.128cm
- Material: Aluminum w/HPL Top
- Furniture Type: Tables