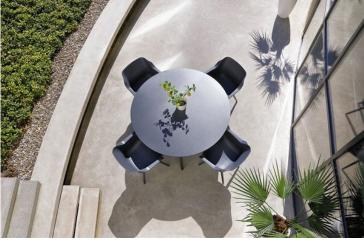

## **Product Summary**

Around and stylish dining? Meet our Sophie table around! The table consists of an HPL (High Pressure Laminate) top with an aluminum base. In addition to a stylish table, the table is also very durable. HPL and aluminum are low-maintenance materials! Did you know that this table is also great to combine with our Sophie chairs? Mix and match and give your garden a boost!

## **Product Attributes**

Product data have been exported from - <u>Komodromos - Hartman Outdoor</u> Export date: Thu Apr 18 18:43:48 2024 / +0000 GMT

- Manufacturer: Hartman
- Color: White, Xerix
- Dimensions: R.128cm
- Material: Aluminum w/HPL Top
- Furniture Type: Tables