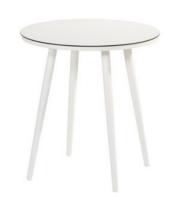

## Sophie Studio Table R.66cm White w/HPL Top - COMING SPRING 2024

Product Categories: Tables, Aluminium, HPL Top

**Product Page**:

https://komodromos.com.cy/product/sophie-studio-table-r-66cm-white-w-hpl-top/

## **Product Summary**

Welcome to the Sophie family! Now also nice bistro tables that can be combined with the Sophie chairs and tables. Available in various colors and sizes. Due to its tight legs, this bistro table has a modern character. Which combi will you make?

## **Product Attributes**

- Manufacturer: Hartman

- Color: White, Xerix

- Dimensions: R.66cm Height:70cm

- Material: Aluminum w/HPL Top

- Furniture Type: Tables