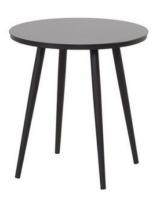

## **Product Summary**

Welcome to the Sophie family! Now also nice bistro tables that can be combined with the Sophie chairs and tables. Available in various colors and sizes. Due to its tight legs, this bistro table has a modern character. Which combi will you make?

## **Product Attributes**

- Manufacturer: Hartman

- Color: White, Xerix

- Dimensions: R.66cm Height:70cm

- Material: Aluminum w/HPL Top

- Furniture Type: Tables