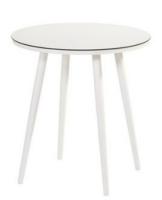

### **Product Summary**

Welcome to the Sophie family! Now also nice bistro tables that can be combined with the Sophie chairs and tables. Available in various colors and sizes. Due to its tight legs, this bistro table has a modern character. Which combi will you make?

#### **Product Attributes**

- Manufacturer: Hartman

- Color: White, Xerix

- Dimensions: R.66cm Height:70cm

- Material: Aluminum w/HPL Top

- Furniture Type: Tables