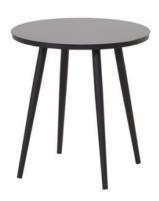

### **Product Summary**

Welcome to the Sophie family! Now also nice bistro tables that can be combined with the Sophie chairs and tables. Available in various colors and sizes. Due to its tight legs, this bistro table has a modern character. Which combi will you make?

#### **Product Attributes**

- Manufacturer: Hartman

- Color: White, Xerix

- Dimensions: R.66cm Height:70cm

- Material: Aluminum w/HPL Top

- Furniture Type: Tables