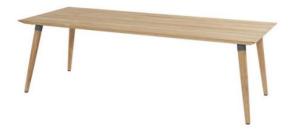

# Sophie Table 240x100cm Teak w/Xerix Detail

#### Product Summary

Sophie in combination with a round teak table! The Sophie Studio table is entirely made of teak. Teak has a natural look and slowly but surely gets a nice, silver-gray tint.

## Product Attributes

- Manufacturer: Hartman
- Color: Misty Grey, Teak, White, Xerix
- Dimensions: 240x100cm

Product data have been exported from - <u>Komodromos - Hartman Outdoor</u> Export date: Fri Apr 19 13:33:04 2024 / +0000 GMT

- Material: Teak
- Furniture Type: Tables