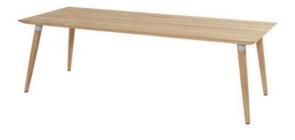

# Sophie Table 240x100cm Teak w/White Detail

#### Product Summary

Sophie in combination with a round teak table! The Sophie Studio table is entirely made of teak. Teak has a natural look and slowly but surely gets a nice, silver-gray tint.

## Product Attributes

- Manufacturer: Hartman
- Color: Teak, White
- Dimensions: 240x100cm

Product data have been exported from - <u>Komodromos - Hartman Outdoor</u> Export date: Fri Apr 19 6:37:39 2024 / +0000 GMT

- Material: Teak
- Furniture Type: Tables