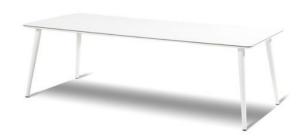

## Sophie Table 240x100cm White w/HPL Top - 1PC ONLY

Product Categories: Tables, Aluminium, HPL Top

Product Page: <a href="https://komodromos.com.cy/product/sophie-table-240x100cm-white-w-hpl-top/">https://komodromos.com.cy/product/sophie-table-240x100cm-white-w-hpl-top/</a>

## **Product Attributes**

Manufacturer: HartmanColor: White, Xerix

- Dimensions: 240x100cm

- Material: Aluminum w/HPL Top

- Furniture Type: Tables