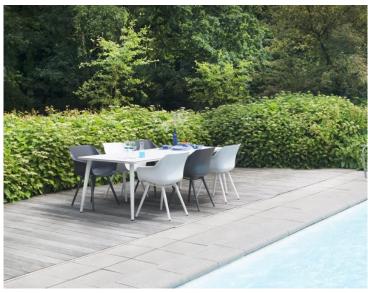

## Sophie Table 240x100cm White w/HPL Top - 1PC ONLY

Product Categories: Tables, Aluminium, HPL Top

Product Page: <a href="https://komodromos.com.cy/product/sophie-table-240x100cm-white-w-hpl-top/">https://komodromos.com.cy/product/sophie-table-240x100cm-white-w-hpl-top/</a>

## **Product Attributes**

Manufacturer: HartmanColor: White, Xerix

- Dimensions: 240x100cm

- Material: Aluminum w/HPL Top

- Furniture Type: Tables