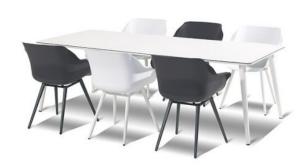

## Sophie Table 240x100cm White w/HPL Top - 1PC ONLY

Product Categories: Tables, Aluminium, HPL Top

Product Page: <a href="https://komodromos.com.cy/product/sophie-table-240x100cm-white-w-hpl-top/">https://komodromos.com.cy/product/sophie-table-240x100cm-white-w-hpl-top/</a>

## **Product Attributes**

Manufacturer: HartmanColor: White, Xerix

- Dimensions: 240x100cm

- Material: Aluminum w/HPL Top

- Furniture Type: Tables