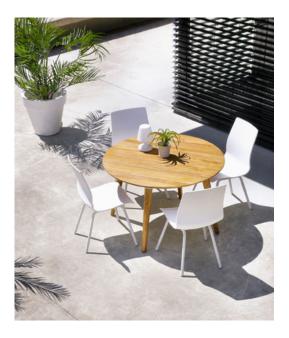

## **Product Summary**

Hartman, you will enjoy longer! The Sophie chair is manufactured entirely of plastic material with aluminum legset. The plastic material is of high quality, resistant to weather and fadeless. A dining chair to enjoy many years of sitting with pleasure.

## **Product Attributes**

Manufacturer: HartmanColor: White, Xerix, Yellow

- Material: Aluminum, Resin/Plastic

- Furniture Type: Chairs