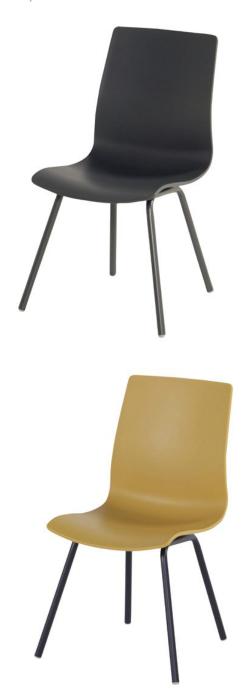

## **Product Attributes**

Manufacturer: HartmanColor: White, Xerix, Yellow

- Material: Aluminum, Resin/Plastic

- Furniture Type: Chairs