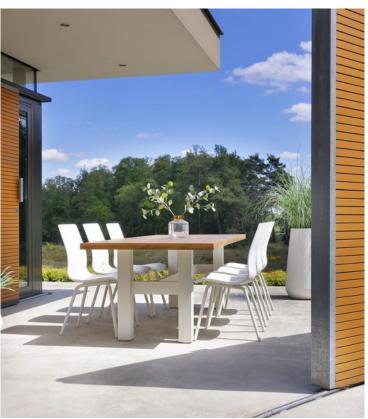

## **Product Summary**

Hartman, you will enjoy longer! The Sophie chair is manufactured entirely of plastic material with aluminum legset. The plastic material is of high quality, resistant to weather and fadeless. A dining chair to enjoy many years of sitting with pleasure.

## **Product Attributes**

Manufacturer: HartmanColor: White, Xerix, Yellow

- Material: Aluminum, Resin/Plastic

- Furniture Type: Chairs