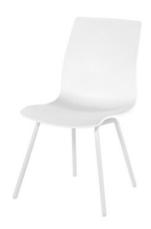

## Sophie Wave Rondo White

Product Categories: Chairs, Plastic/Resin

Product Page: https://komodromos.com.cy/product/sophie-wave-rondo-white/

## **Product Summary**

Hartman, you will enjoy longer! The Sophie chair is manufactured entirely of plastic material with aluminum legset. The plastic material is of high quality, resistant to weather and fadeless. A dining chair to enjoy many years of sitting with pleasure.

## **Product Attributes**

Manufacturer: HartmanColor: White, Xerix, Yellow

- Material: Aluminum, Resin/Plastic

- Furniture Type: Chairs