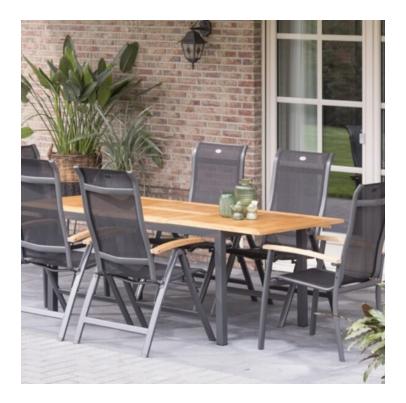

#### **Product Summary**

Do you have a large family? Or do you often get friends for diner? Then this extention table is the solution. This combination, of aluminium and teak, is easy to combine with many chairs.

#### **Product Attributes**

- Manufacturer: Hartman

- Color: Xerix

- Dimensions: 150/210x90cm

- Material: Aluminum, Teak Top

- Furniture Type: Tables