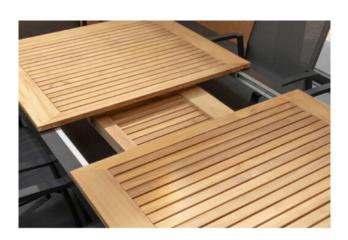

#### **Product Summary**

Do you have a large family? Or do you often get friends for diner? Then this extention table is the solution. This combination, of aluminium and teak, is easy to combine with many chairs.

#### **Product Attributes**

- Manufacturer: Hartman

- Color: Xerix

- Dimensions: 150/210x90cm

- Material: Aluminum, Teak Top

- Furniture Type: Tables