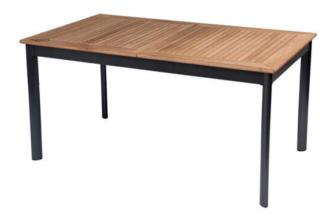

#### **Product Summary**

Do you have a large family? Or do you often get friends for diner? Then this extention table is the solution. This combination, of aluminium and teak, is easy to combine with many chairs.

#### **Product Attributes**

- Manufacturer: Hartman

- Color: Xerix

- Dimensions: 150/210x90cm

- Material: Aluminum, Teak Top

- Furniture Type: Tables