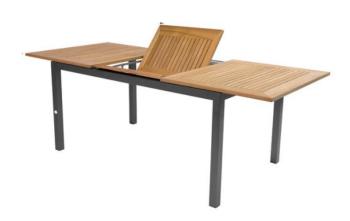

#### **Product Summary**

Do you have a large family? Or do you often get friends for diner? Then this extention table is the solution. This combination, of aluminium and teak, is easy to combine with many chairs.

#### **Product Attributes**

- Manufacturer: Hartman

- Color: Xerix

- Dimensions: 150/210x90cm

- Material: Aluminum, Teak Top

- Furniture Type: Tables