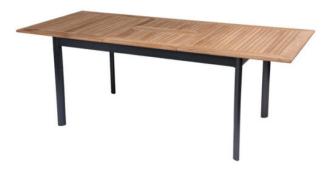

#### **Product Summary**

Do you have a large family? Or do you often get friends for diner? Then this extention table is the solution. This combination, of aluminium and teak, is easy to combine with many chairs.

#### **Product Attributes**

- Manufacturer: Hartman

- Color: Xerix

- Dimensions: 150/210x90cm

- Material: Aluminum, Teak Top

- Furniture Type: Tables