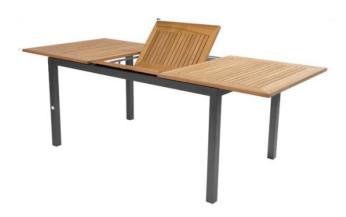

#### **Product Summary**

Do you have a large family? Or do you often get friends for diner? Then this extention table is the solution. This combination, of aluminium and teak, is easy to combine with many chairs.

#### **Product Attributes**

- Manufacturer: Hartman

- Color: Xerix

- Dimensions: 150/210x90cm

- Material: Aluminum, Teak Top

- Furniture Type: Tables