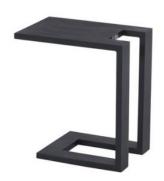

#### Tim Side Table 32x48x53cm Alu Black - 1PC ONLY

**Product Categories**: Loungers & Side Tables, Aluminium

Product Page: <a href="https://komodromos.com.cy/product/tim-side-table-alu-black/">https://komodromos.com.cy/product/tim-side-table-alu-black/</a>

### **Product Summary**

Dining with an industrial touch! The Tim side table table is not only handy but also lightweight. Tim is entirely made of aluminum and finished with a black coating. The black color allows you to combine this side table with many sets.

#### **Product Attributes**

- Manufacturer: Hartman

- Color: Black

- Dimensions: 32x48x53cm

- Material: Aluminum

- Furniture Type: Lounge Items (Sofas-Armchairs-Coffee Tables etc..)