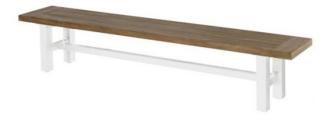

# Yasmani Bench 240x42cm White Alu w/Teak Top

### Product Summary

Robust look and a playful effect. Completely new in our collection: The Sophie benches. The garden benches are ideal to combine with our Yasmani tables. The top of the bench is made of teak and the frame of aluminum. Do you want a complete mix and match? Combine this bench with a garden table and three garden chairs for a playful effect!

## **Product Attributes**

Product data have been exported from - <u>Komodromos - Hartman Outdoor</u> Export date: Fri Apr 26 22:38:04 2024 / +0000 GMT

- Manufacturer: Hartman
- Color: White, Xerix
- Dimensions: 240x42cm
- Material: Aluminum, Teak Top
- Furniture Type: Tables