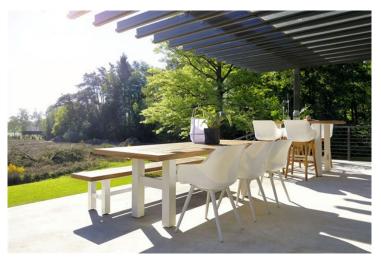

### Product Summary

Robust look and a playful effect. Completely new in our collection: The Sophie benches. The garden benches are ideal to combine with our Yasmani tables. The top of the bench is made of teak and the frame of aluminum. Do you want a complete mix and match? Combine this bench with a garden table and three garden chairs for a playful effect!