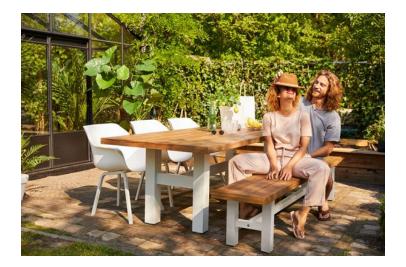

### Product Summary

Robust look and a playful effect. Completely new in our collection: The Sophie benches. The garden benches are ideal to combine with our Yasmani tables. The top of the bench is made of teak and the frame of aluminum. Do you want a complete mix and match? Combine this bench with a garden table and three garden chairs for a playful effect!