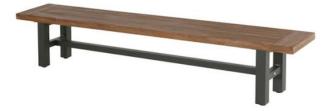

### Product Summary

Robust look and a playful effect. Completely new in our collection: The Sophie benches. The garden benches are ideal to combine with our Yasmani tables. The top of the bench is made of teak and the frame of aluminum. Do you want a complete mix and match? Combine this bench with a garden table and three garden chairs for a playful effect!