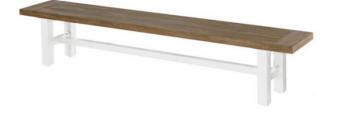

### Product Summary

Robust look and a playful effect. Completely new in our collection: The Sophie benches. The garden benches are ideal to combine with our Yasmani tables. The top of the bench is made of teak and the frame of aluminum. Do you want a complete mix and match? Combine this bench with a garden table and three garden chairs for a playful effect!