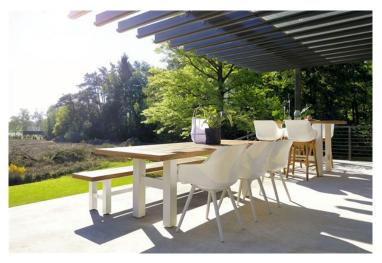

### Product Summary

Robust look and a playful effect. Completely new in our collection: The Sophie benches. The garden benches are ideal to combine with our Yasmani tables. The top of the bench is made of teak and the frame of aluminum. Do you want a complete mix and match? Combine this bench with a garden table and three garden chairs for a playful effect!