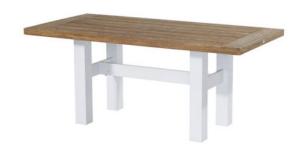

## Product Summary

Stylish! The Yasmani table is made of an aluminum base with a recycled teak top. This combination provides a robust appearance. The H-frame chassis is not only stylish, but also provides extra strength. Enjoy Hartman!

## **Product Attributes**

- Manufacturer: Hartman

- Color: White, Xerix

- Dimensions: 180x95cm, 240x100cm, 300x100cm

- Material: Aluminum, Teak Top

- Furniture Type: Tables