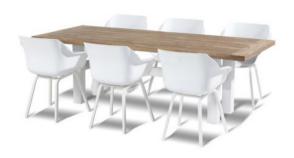

## **Product Attributes**

- Manufacturer: Hartman

- Color: White, Xerix

- Dimensions: 180x95cm, 240x100cm, 300x100cm

- Material: Aluminum, Teak Top

- Furniture Type: Tables