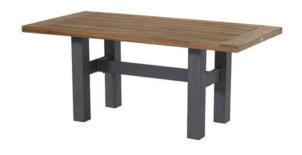

## Yasmani Table 180x95cm White Alu w/Teak Top

Product Categories: Tables, Aluminium, Teak Wood

**Product Page**:

https://komodromos.com.cy/product/yasmani-table-180x95cm-white-alu-w-teak-top/

## Product Summary

Stylish! The Yasmani table is made of an aluminum base with a recycled teak top. This combination provides a robust appearance. The H-frame chassis is not only stylish, but also provides extra strength. Enjoy Hartman!

## **Product Attributes**

- Manufacturer: Hartman

- Color: White, Xerix

- Dimensions: 180x95cm, 240x100cm, 300x100cm

- Material: Aluminum, Teak Top

- Furniture Type: Tables