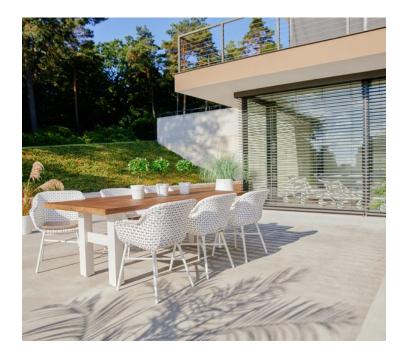

# Yasmani Table 240x100cm White Alu w/Teak Top

#### **Product Summary**

Stylish! The Yasmani table is made of an aluminum base with a recycled teak top. This combination provides a robust appearance. The H-frame chassis is not only stylish, but also provides extra strength. Enjoy Hartman!