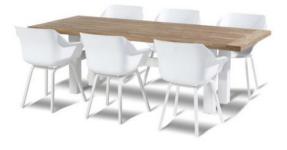

# Yasmani Table 240x100cm White Alu w/Teak Top

#### **Product Summary**

Stylish! The Yasmani table is made of an aluminum base with a recycled teak top. This combination provides a robust appearance. The H-frame chassis is not only stylish, but also provides extra strength. Enjoy Hartman!