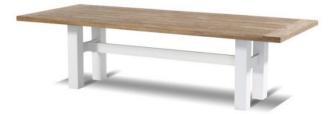

# Yasmani Table 240x100cm White Alu w/Teak Top

#### **Product Summary**

Stylish! The Yasmani table is made of an aluminum base with a recycled teak top. This combination provides a robust appearance. The H-frame chassis is not only stylish, but also provides extra strength. Enjoy Hartman!